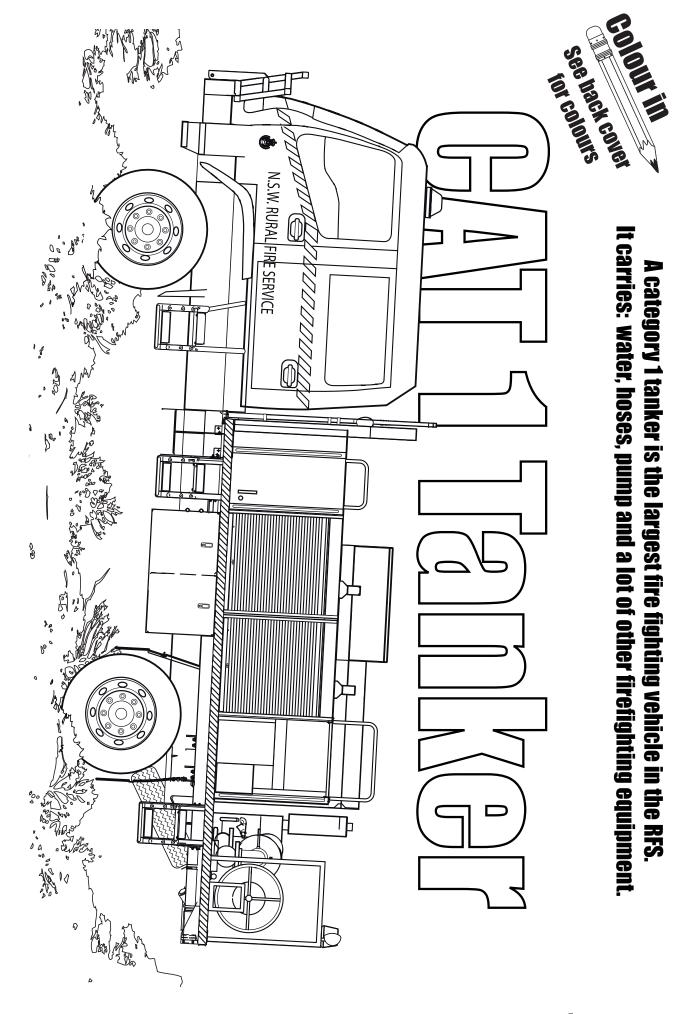

Р | R |   | N | K | L | Ε | R | S | V |
|---|---|---|---|---|---|---|---|---|---|---|---|
| O | Q |   | D | G | L | В | U | S | Н | M | О |
| M | F |   | R | Е | W |   | S | Е | 0 | 0 | L |
| M | G | Α | U | Ε | M | В | Е | R | S | K | U |
| U | L | N | R | M | Ν | W |   | Т | Ε | Е | N |
| Ν | 0 | V | Α | Ε | U | С | Α | L | Y | Р | Т |
|   | V | J | L | R | Р | N | Z | U | L | R | Е |
| Т | Е | W | Α | G | Α | Z | K | Р | I | 0 | Е |
| Υ | S | Α | M | Е | 0 | D | M | Α | G | Т | R |
| Е | X | Т |   | Ν | G | U | I | S | Н | Ε | R |
| M | L | Е | D | C | Р | Q | Е | 0 | Т | С | M |
| F | N | R | 0 | Y | Н | Е | Α | Т | S | Т |   |

BUSH
COMMUNITY
EMBERS
EMERGENCY
EUCALYPT
EXTINGUISHER
FIREWISE
HOSE
HEAT
GLOVES

LIGHTS
NOZZLE
PROTECT
PUMP
RADIO
RURAL
SIREN
SMOKE
SPRINKLER
VOLUNTEER
WATER





# Put a ( )



# ) or (old x) inside the circles to show if this house is prepared for the fire season

When you have identified the "good" and "bad" things, colour in the house and the yard.



Answers: A. Bad B. Good C. Bad D. Bad E. Good F. Bad G. Bad

FIREWISE **ACTIVITY BOOK** 

#### • 75 83 • 4 81. **8**0 • • // • 85 8 • • SS 72 • 82 •51 54 • •55 59 68 • 67 • & • 69 85 20 **•**57 25 • 84 • 4 • 43 37 27 38 36 35 32 31 30 • 29 33 34 - 56 \$° **5**4 19 20 • 22 • 23 • 21 • 9 9 <u>က</u> • **—** • 우• α•