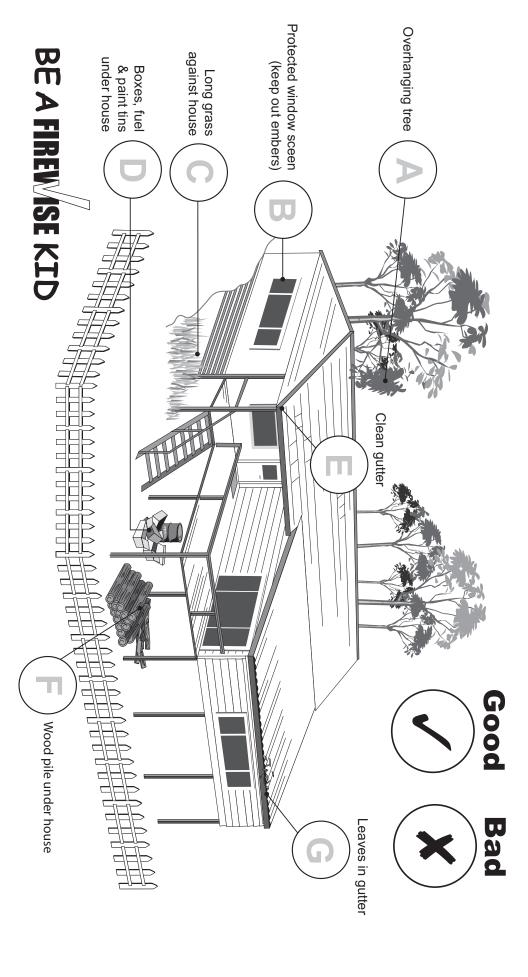

# Put a ( )

# ) or (old x) inside the circles to show if this house is prepared for the fire season

When you have identified the "good" and "bad" things, colour in the house and the yard.

Answers: A. Bad B. Good C. Bad D. Bad E. Good F. Bad G. Bad