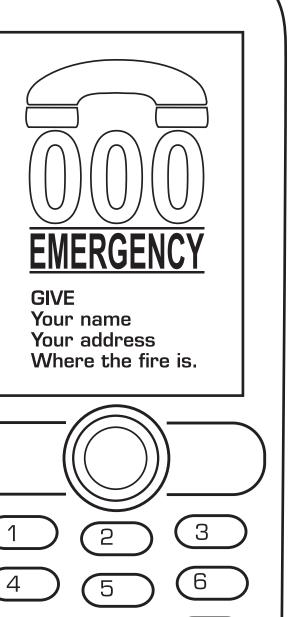

ALD FILE STOP



LOOK INSIDE

and ROLL



FIREWISE

# Colour in See hack cover for colours



#### If your clothes catch fire

**Colour in the boy and the words.** 



COLOUITÍN The coolestiphonesveri



### REPORT FIRES

8

Ring Triple Zero in an emergency

## FIREW ISE WORD PUZZLE

| C | S | Р | R |   | N | K | L | Ε | R | S | V |
|---|---|---|---|---|---|---|---|---|---|---|---|
| O | Q |   | D | G | L | В | U | S | Н | M | О |
| M | F |   | R | Е | W |   | S | Е | 0 | 0 | L |
| M | G | Α | U | Ε | M | В | Е | R | S | K | U |
| U | L | N | R | M | Ν | W |   | Т | Ε | Е | N |
| Ν | 0 | V | Α | Ε | U | С | Α | L | Y | Р | Т |
|   | V | J | L | R | Р | N | Z | U | L | R | Е |
| Т | Е | W | Α | G | Α | Z | K | Р | I | 0 | Е |
| Υ | S | Α | M | Е | 0 | D | M | Α | G | Т | R |
| Е | X | Т |   | Ν | G | U | I | S | Н | Ε | R |
| M | L | Е | D | C | Р | Q | Е | 0 | Т | С | M |
| F | N | R | 0 | Y | Н | Е | Α | Т | S | Т |   |

BUSH
COMMUNITY
EMBERS
EMERGENCY
EUCALYPT
EXTINGUISHER
FIREWISE
HOS