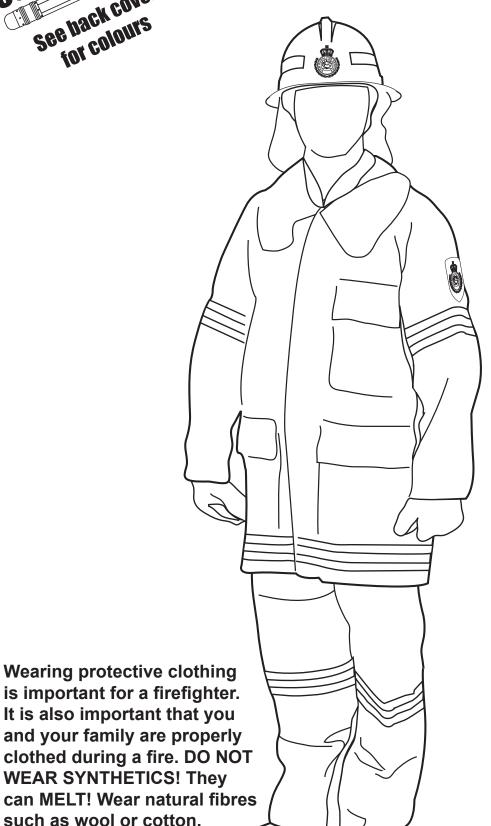

ALD FILE STOP



LOOK INSIDE

and ROLL



FIREWISE

# Colour in See hack cover for colours



#### If your clothes catch fire

**Colour in the boy and the words.** 



COLOUITÍN The coolestiphonesveri



### REPORT FIRES

8

Ring Triple Zero in an emergency

## FIREW ISE WORD PUZZLE

| C | S | Р | R |   | N | K | L | Ε | R | S | V |
|---|---|---|---|---|---|---|---|---|---|---|---|
| O | Q |   | D | G | L | В | U | S | Н | M | О |
| M | F |   | R | Е | W |   | S | Е | 0 | 0 | L |
| M | G | Α | U | Ε | M | В | Е | R | S | K | U |
| U | L | N | R | M | Ν | W |   | Т | Ε | Е | N |
| Ν | 0 | V | Α | Ε | U | С | Α | L | Y | Р | Т |
|   | V | J | L | R | Р | N | Z | U | L | R | Е |
| Т | Е | W | Α | G | Α | Z | K | Р | I | 0 | Е |
| Υ | S | Α | M | Е | 0 | D | M | Α | G | Т | R |
| Е | X | Т |   | Ν | G | U | I | S | Н | Ε | R |
| M | L | Е | D | C | Р | Q | Е | 0 | Т | С | M |
| F | N