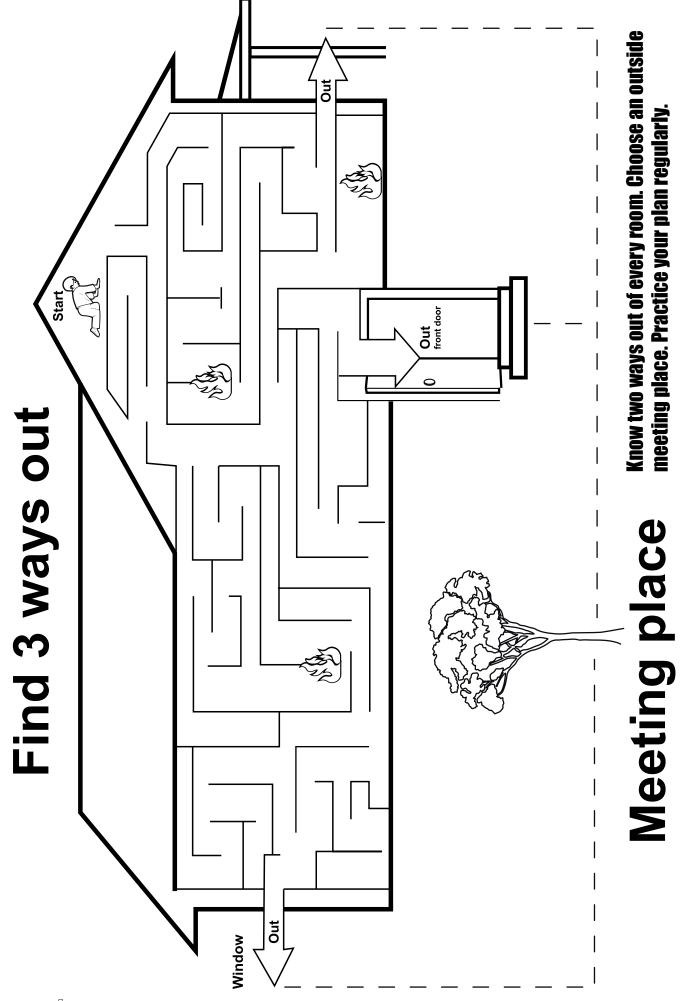

| R |   | N | K | L | Ε | R | S | V |
|---|---|---|---|---|---|---|---|---|---|---|---|
| O | Q |   | D | G | L | В | U | S | Н | M | О |
| M | F |   | R | Е | W |   | S | Е | 0 | 0 | L |
| M | G | Α | U | Ε | M | В | Е | R | S | K | U |
| U | L | N | R | M | Ν | W |   | Т | Ε | Е | N |
| Ν | 0 | V | Α | Ε | U | С | Α | L | Y | Р | Т |
|   | V | J | L | R | Р | N | Z | U | L | R | Е |
| Т | Е | W | Α | G | Α | Z | K | Р | I | 0 | Е |
| Υ | S | Α | M | Е | 0 | D | M | Α | G | Т | R |
| Е | X | Т |   | Ν | G | U | I | S | Н | Ε | R |
| M | L | Е | D | C | Р | Q | Е | 0 | Т | С | M |
| F | N | R | 0 | Y | Н | Е | Α | Т | S | Т |   |

BUSH
COMMUNITY
EMBERS
EMERGENCY
EUCALYPT
EXTINGUISHER
FIREWISE
HOSE
HEAT
GLOVES

LIGHTS
NOZZLE
PROTECT
PUMP
RADIO
RURAL
SIREN
SMOKE
SPRINKLER
VOLUNTEER
WATER





# Put a ( )



# ) or (old x) inside the circles to show if this house is prepared for the fire season

When you have identified the "good" and "bad" things, colour in the house and the yard.



Answers: A. Bad B. Good C. Bad D. Bad E. Good F. Bad G. Bad

FIREWISE **ACTIVITY BOOK** 

#### • 75 83 • 4 81. **8**0 • • // • 85 8 • • SS 72 • 82 •51 54 • •55 59 68 • 67 • & • 69 85 20 **•**57 25 • 84 • 4 • 43 37 27 38 36 35 32 31 30 • 29 33 34 - 56 \$° **5**4 19 20 • 22 • 23 • 21 • 9 9 <u>က</u> • **—** • 우• α•