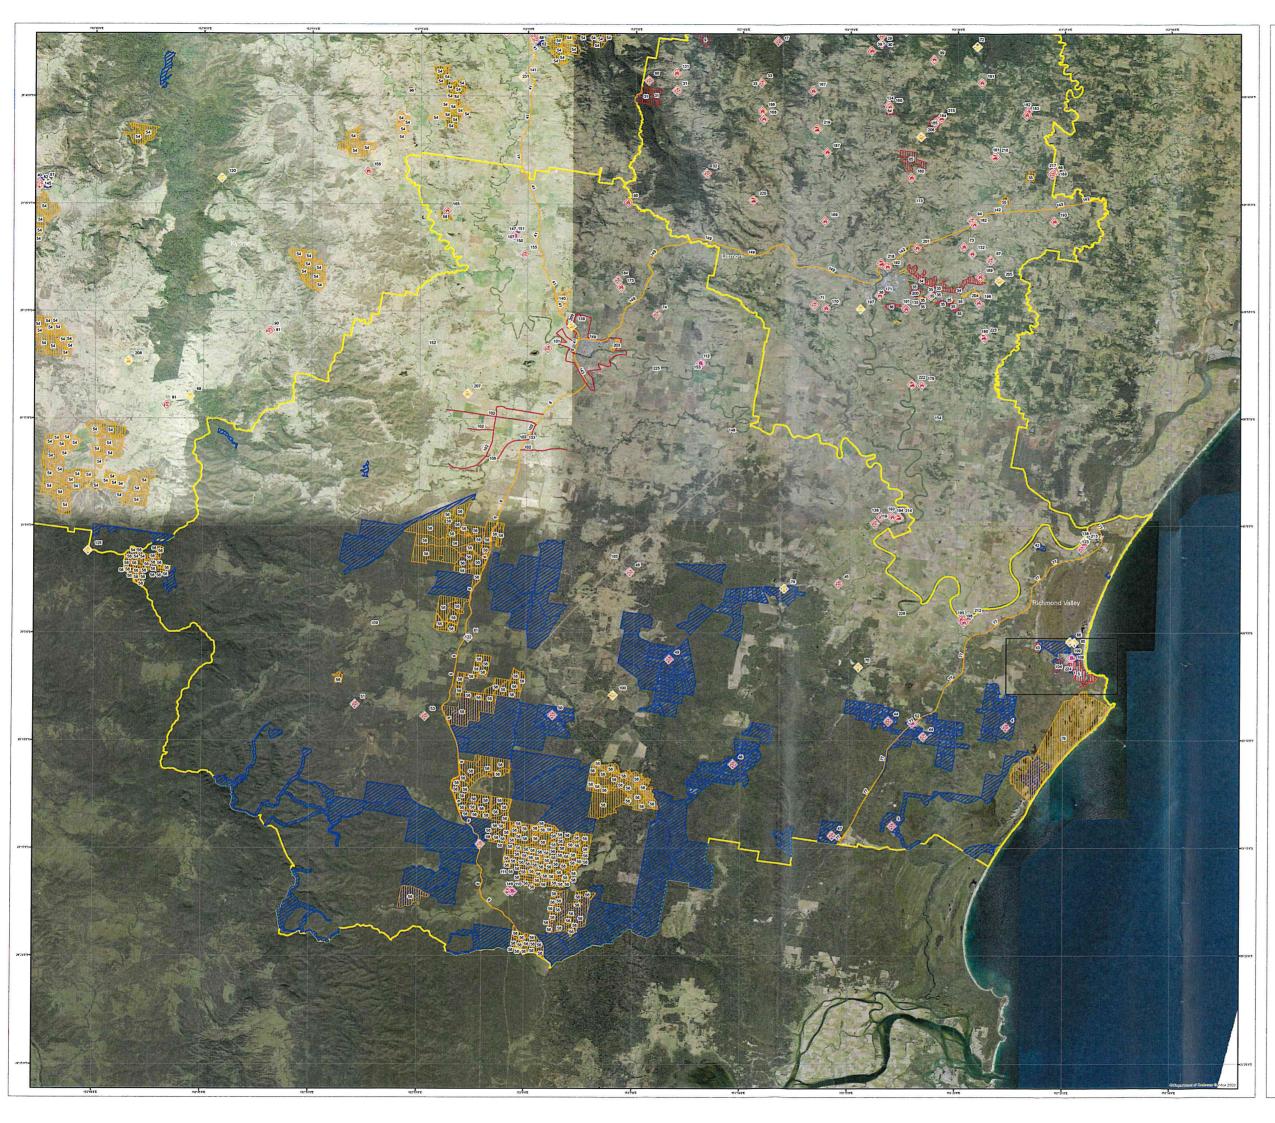

See Appendix 2 for the full list of assets identified in the Northern Rivers BFMC area. See maps 1-3 for the location of assets to be treated under this BFRMP.

#### 3.1 Bush Fire Management Zones

Bush Fire Management Zones were identified within the Northern Rivers BFMC area and mapped (see maps 1-3). These zones identify the fire management intent for a specific area. See Table 3.1 for descriptions of the zones and their purposes. The four categories of Bush Fire Management Zones are: