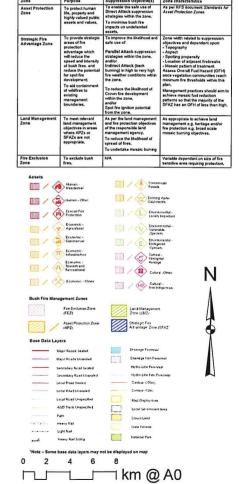

#### 3.1 Bush Fire Management Zones

Bush Fire Management Zones were identified within the Northern Rivers BFMC area and mapped (see maps 1-3). These zones identify the fire management intent for a specific area. See Table 3.1 for descriptions of the zones and their purposes. The four categories of Bush Fire Management Zones are:

- Asset Protection Zone (APZ);
- Strategic Fire Advantage Zone (SFAZ);
- Land Management Zone (LMZ); and
- Fire Exclusion Zone (FEZ).

Some of these zones (usually Land Management Zones) may be further classified within this category by the land manager, e.g. LMZ - Heritage Management Zone (NPWS).

| Zone                                   | Purpose                                                                                                                                                                                                                                 | Suppression Objective(s)                                                                                                                                                                                                                                                                                                         | Zone characteristics                                                                                                                                                                                                                                                                                                                                                                                                       |
|----------------------------------------|-----------------------------------------------------------------------------------------------------------------------------------------------------------------------------------------------------------------------------------------|----------------------------------------------------------------------------------------------------------------------------------------------------------------------------------------------------------------------------------------------------------------------------------------------------------------------------------|----------------------------------------------------------------------------------------------------------------------------------------------------------------------------------------------------------------------------------------------------------------------------------------------------------------------------------------------------------------------------------------------------------------------------|
| Asset<br>Protection<br>Zone            | To protect human life, property and highly valued public assets and values.                                                                                                                                                             | To enable the safe use of <b>Direct Attack</b> suppression strategies within the zone.  To minimise bush fire impacts on undefended assets.                                                                                                                                                                                      | As per RFS document Standards for Asset Protection Zones.                                                                                                                                                                                                                                                                                                                                                                  |
| Strategic<br>Fire<br>Advantage<br>Zone | To provide strategic areas of fire protection advantage which will reduce the speed and intensity of bush fires, and reduce the potential for spot fire development; To aid containment of wildfires to existing management boundaries. | To improve the likelihood and safe use of:  Parallel Attack suppression strategies within the zone. and/or Indirect Attack (back burning) in high to very high fire weather conditions within the zone.  To reduce the likelihood of: Crown fire development within the zone. and/or Spot fire ignition potential from the zone. | Zone width related to suppression objectives and dependent upon:  Topography Aspect Spotting propensity Location of adjacent firebreaks Mosaic pattern of treatment Assess Overall Fuel Hazard (OFH) once vegetation communities reach minimum fire thresholds within this plan.  Management practices should aim to achieve mosaic fuel reduction patterns so that the majority of the SFAZ has an OFH of less than high. |
| Land<br>Management<br>Zone             | To meet relevant land management objectives in areas where APZs or SFAZs are not appropriate.                                                                                                                                           | As per the land management and fire protection objectives of the responsible land management agency.  To reduce the likelihood of spread of fires.  To undertake mosaic burning                                                                                                                                                  | As appropriate to achieve land management e.g. heritage and/or fire protection e.g. broad scale mosaic burning objectives.                                                                                                                                                                                                                                                                                                 |
| Fire<br>Exclusion<br>Zone              | To exclude bush fires.                                                                                                                                                                                                                  | N/A                                                                                                                                                                                                                                                                                                                              | Variable dependant on size of fire sensitive area requiring protection.                                                                                                                                                                                                                                                                                                                                                    |