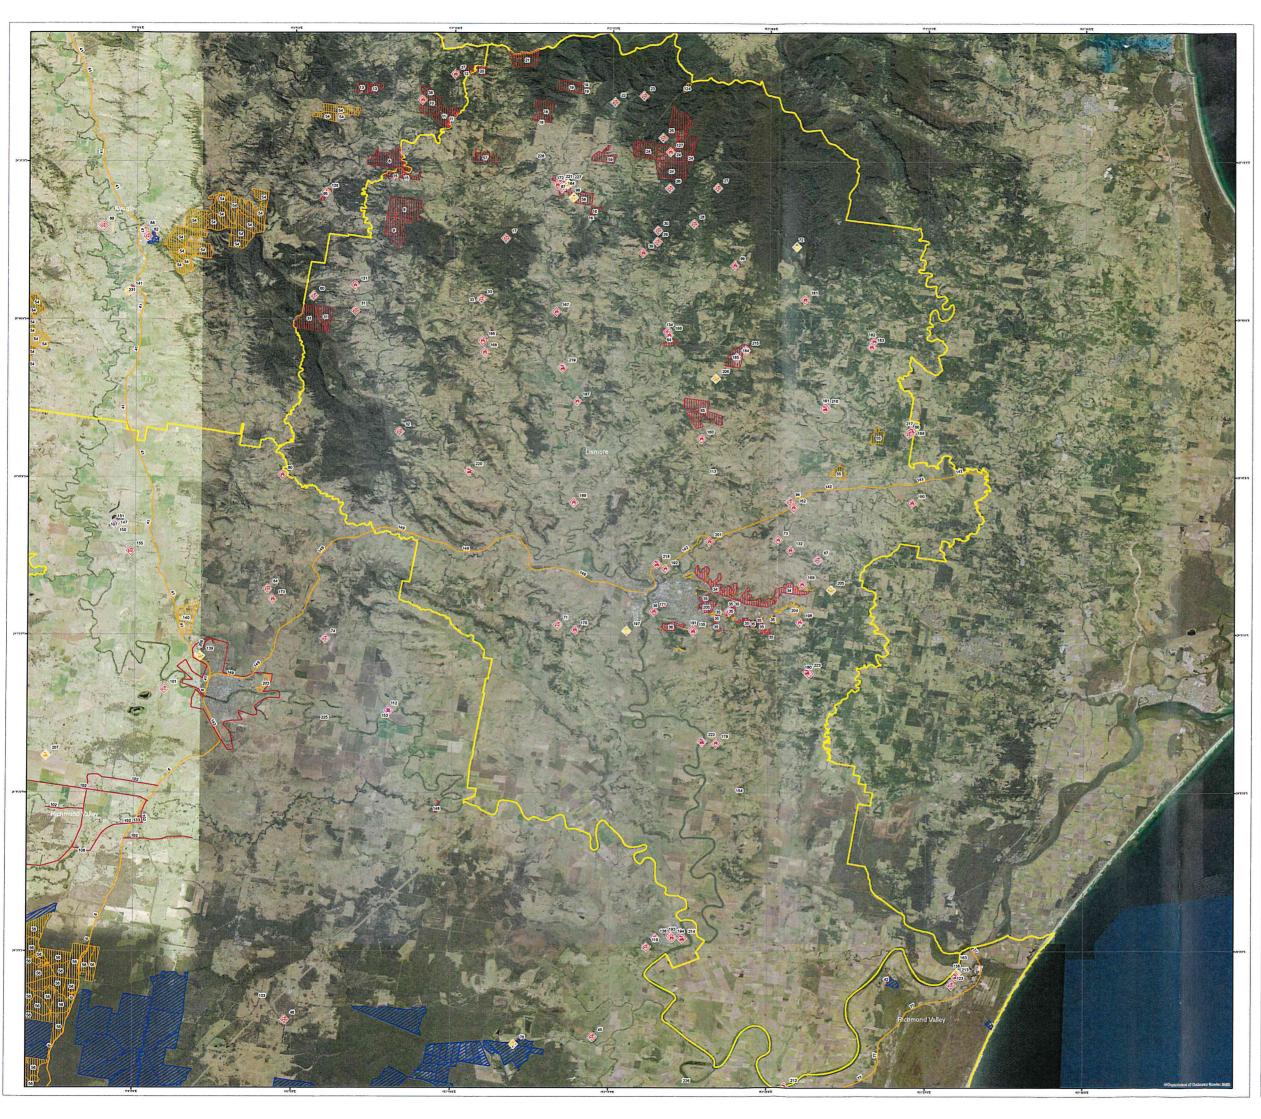

See Appendix 2 for the full list of assets identified in the Northern Rivers BFMC area. See maps 1-3 for the location of assets to be treated under this BFRMP.

#### 3.1 Bush Fire Management Zones

Bush Fire Management Zones were identified within the Northern Rivers BFMC area and mapped (see maps 1-3). These zones identify the fire management intent for a specific area. See Table 3.1 for descriptions of the zones and their purposes. The four categories of Bush Fire Management Zones are: