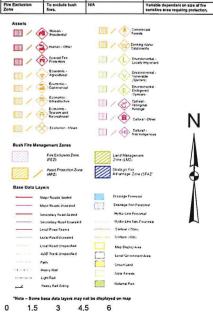

#### 3.1 Bush Fire Management Zones

Bush Fire Management Zones were identified within the Northern Rivers BFMC area and mapped (see maps 1-3). These zones identify the fire management intent for a specific area. See Table 3.1 for descriptions of the zones and their purposes. The four categories of Bush Fire Management Zones are:

- Asset Protection Zone (APZ);
- Strategic Fire Advantage Zone (SFAZ);
- Land Management Zone (LMZ); and
- Fire Exclusion Zone (FEZ).

Some of these zones (usually Land Management Zones) may be further classified within this category by the land manager, e.g. LMZ - Heritage Management Zone (NPWS).

| Zone                                   | Purpose                                                                                                                                                                                                                                 | Suppression Objective(s)                                                                                                                                                                                                                                                                                                         | Zone characteristics                                                                                                                                                                                                                                                                                                                                                                                                       |
|----------------------------------------|-----------------------------------------------------------------------------------------------------------------------------------------------------------------------------------------------------------------------------------------|----------------------------------------------------------------------------------------------------------------------------------------------------------------------------------------------------------------------------------------------------------------------------------------------------------------------------------|----------------------------------------------------------------------------------------------------------------------------------------------------------------------------------------------------------------------------------------------------------------------------------------------------------------------------------------------------------------------------------------------------------------------------|
| Asset<br>Protection<br>Zone            | To protect human life, property and highly valued public assets and values.                                                                                                                                                             | To enable the safe use of <b>Direct Attack</b> suppression strategies within the zone.  To minimise bush fire impacts on undefended assets.                                                                                                                                                                                      | As per RFS document Standards for Asset Protection Zones.                                                                                                                                                                                                                                                                                                                                                                  |
| Strategic<br>Fire<br>Advantage<br>Zone | To provide strategic areas of fire protection advantage which will reduce the speed and intensity of bush fires, and reduce the potential for spot fire development; To aid containment of wildfires to existing management boundaries. | To improve the likelihood and safe use of:  Parallel Attack suppression strategies within the zone. and/or Indirect Attack (back burning) in high to very high fire weather conditions within the zone.  To reduce the likelihood of: Crown fire development within the zone. and/or Spot fire ignition potential from the zone. | Zone width related to suppression objectives and dependent upon:  Topography Aspect Spotting propensity Location of adjacent firebreaks Mosaic pattern of treatment Assess Overall Fuel Hazard (OFH) once vegetation communities reach minimum fire thresholds within this plan.  Management practices should aim to achieve mosaic fuel reduction patterns so that the majority of the SFAZ has an OFH of less than high. |
| Land<br>Management<br>Zone             | To meet relevant land management objectives in areas where APZs or SFAZs are not appropriate.                                                                                                                                           | As per the land management and fire protection objectives of the responsible land management agency.  To reduce the likelihood of spread of fires.  To undertake mosaic burning                                                                                                                                                  | As appropriate to achieve land management e.g. heritage and/or fire protection e.g. broad scale mosaic burning objectives.                                                                                                                                                                                                                                                                                                 |
| Fire<br>Exclusion<br>Zone              | To exclude bush fires.                                                                                                                                                                                                                  | N/A                                                                                                                                                                                                                                                                                                                              | Variable dependant on size of fire sensitive area requiring protection.                                                                                                                                                                                                                                                                                                                                                    |