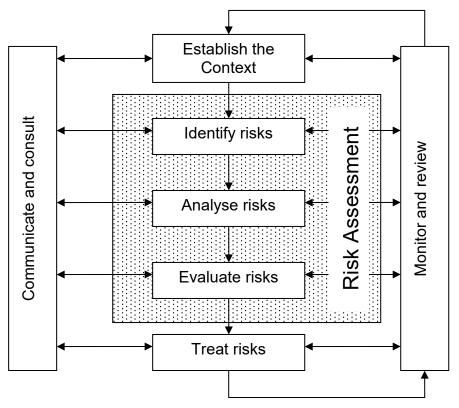

#### 2.1 Process

The Australia/New Zealand Standard *AS/NZS 4360: 2004 Risk Management* was used as the basis for the risk assessment process. See Figure 2.1 for the steps involved. For a detailed description of the process undertaken see the Bush Fire Risk Management Planning Guidelines for Bush Fire Management Committees on the RFS website: <a href="https://www.rfs.nsw.gov.au">www.rfs.nsw.gov.au</a>.

Figure 2.1 Overview of the risk assessment process