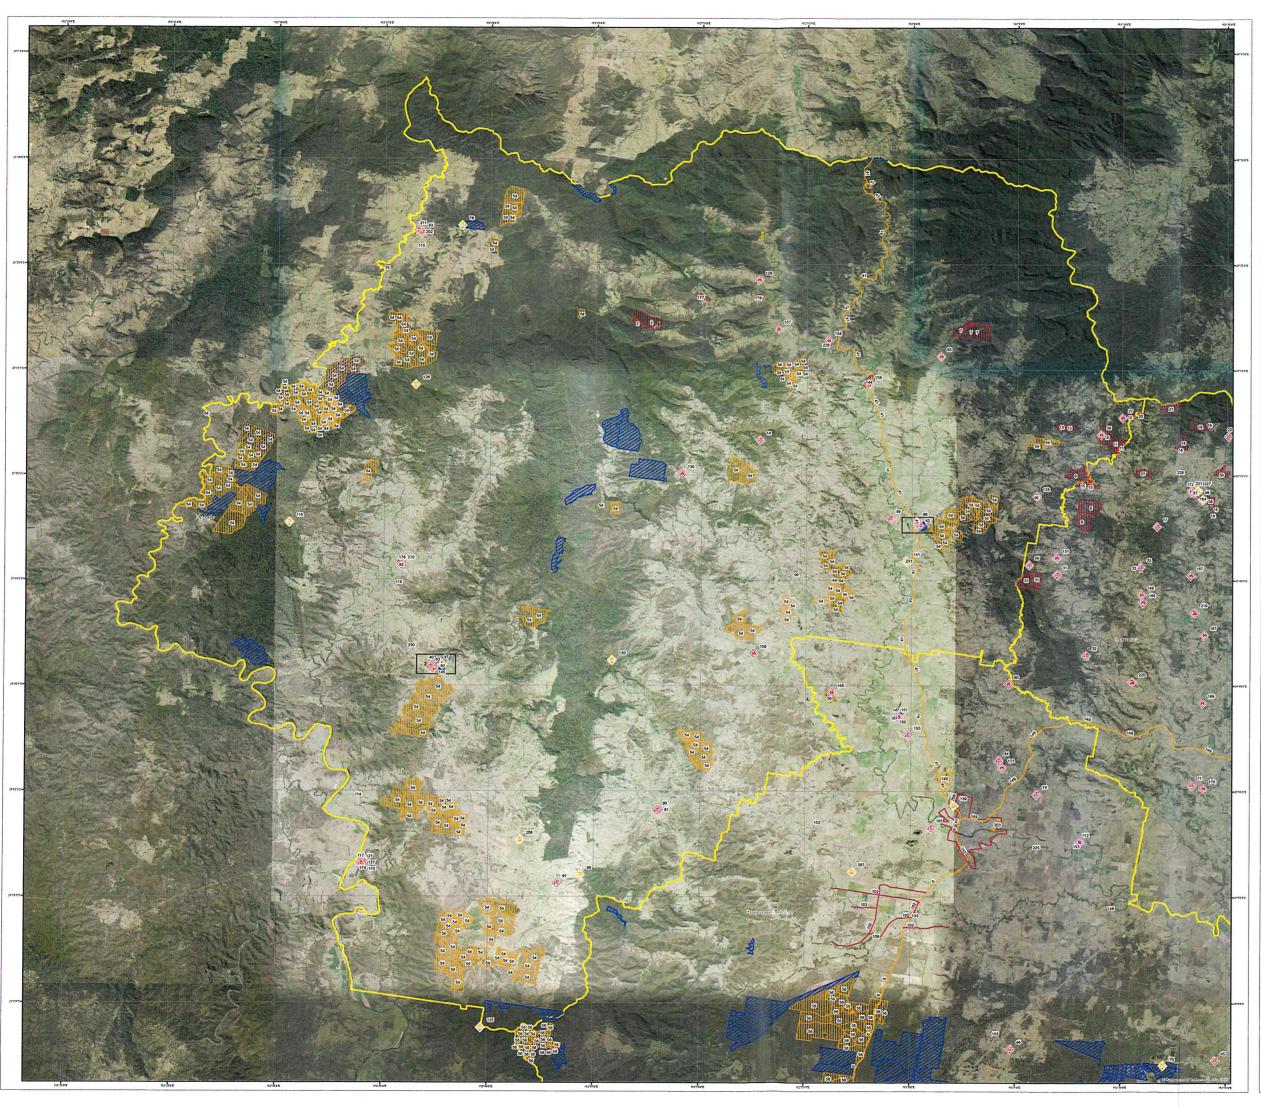

See Appendix 2 for the full list of assets identified in the Northern Rivers BFMC area. See maps 1-3 for the location of assets to be treated under this BFRMP.

#### 3.1 Bush Fire Management Zones

Bush Fire Management Zones were identified within the Northern Rivers BFMC area and mapped (see maps 1-3). These zones identify the fire management intent for a specific area. See Table 3.1 for descriptions of the zones and their purposes. The four categories of Bush Fire Management Zones are: