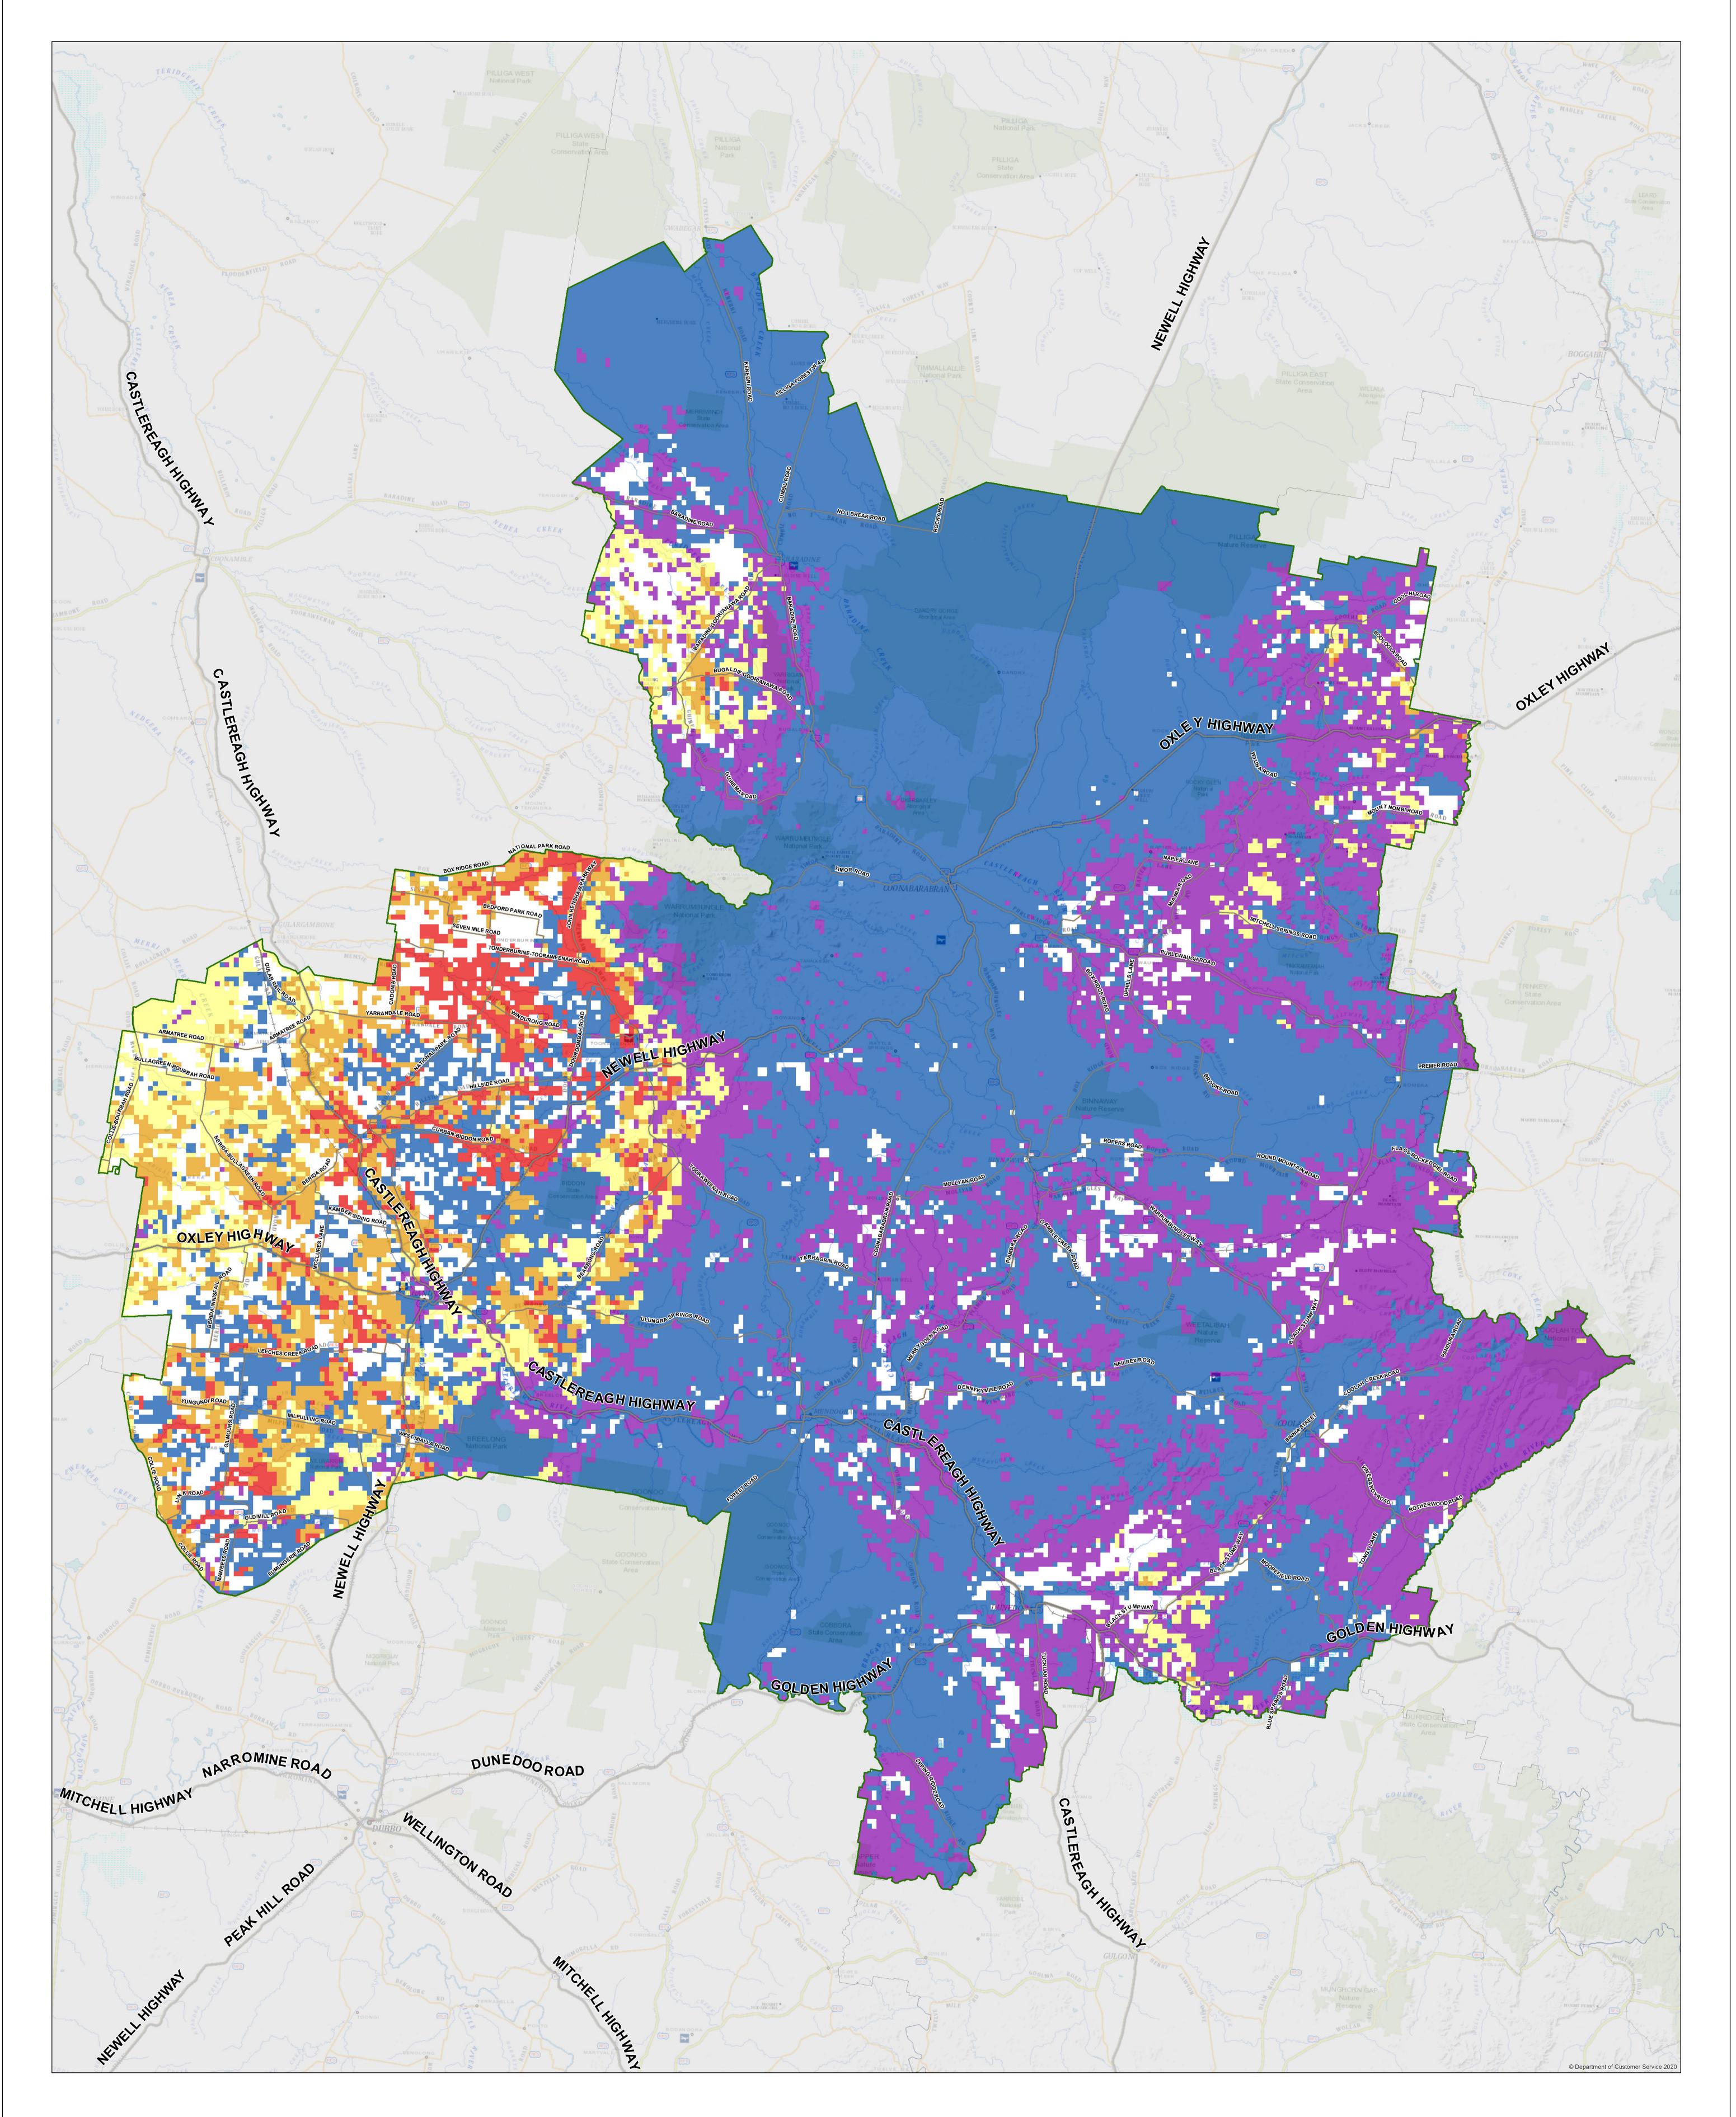

|                                              | LEGEND                                                                                                                                                              | Map Description                                                                                                                                                                                                                                                                                                                                                                                                                                                                                                                                                                                                                                                                                                                                                                                                                                                                                                                                                                                                                                                                                                        | WARNING INFORMATION                                                                                                                                                                                                                                                                                                                                                                                                                                                                                                                                                                                                                                                                                                                                                                                                                                                                                                                                                                                                                                                                                                                                                                                                                                                                                                                                                                                                | KEY MAP                                                                                                                                                                                                                                                                                                                                                                                                                                                                                                                                                                                                                                                                                                                                                                                                                                                                                                                                                                                                                                                                                                                                                                                                                                                                                                                                                                                                                                                                                                                                                                                                                                                                                                                                                                                                                                                                                                                                                                                                                                                                                                                                                                                                                                                                                                                                                                                                                                  |
|----------------------------------------------|---------------------------------------------------------------------------------------------------------------------------------------------------------------------|------------------------------------------------------------------------------------------------------------------------------------------------------------------------------------------------------------------------------------------------------------------------------------------------------------------------------------------------------------------------------------------------------------------------------------------------------------------------------------------------------------------------------------------------------------------------------------------------------------------------------------------------------------------------------------------------------------------------------------------------------------------------------------------------------------------------------------------------------------------------------------------------------------------------------------------------------------------------------------------------------------------------------------------------------------------------------------------------------------------------|--------------------------------------------------------------------------------------------------------------------------------------------------------------------------------------------------------------------------------------------------------------------------------------------------------------------------------------------------------------------------------------------------------------------------------------------------------------------------------------------------------------------------------------------------------------------------------------------------------------------------------------------------------------------------------------------------------------------------------------------------------------------------------------------------------------------------------------------------------------------------------------------------------------------------------------------------------------------------------------------------------------------------------------------------------------------------------------------------------------------------------------------------------------------------------------------------------------------------------------------------------------------------------------------------------------------------------------------------------------------------------------------------------------------|------------------------------------------------------------------------------------------------------------------------------------------------------------------------------------------------------------------------------------------------------------------------------------------------------------------------------------------------------------------------------------------------------------------------------------------------------------------------------------------------------------------------------------------------------------------------------------------------------------------------------------------------------------------------------------------------------------------------------------------------------------------------------------------------------------------------------------------------------------------------------------------------------------------------------------------------------------------------------------------------------------------------------------------------------------------------------------------------------------------------------------------------------------------------------------------------------------------------------------------------------------------------------------------------------------------------------------------------------------------------------------------------------------------------------------------------------------------------------------------------------------------------------------------------------------------------------------------------------------------------------------------------------------------------------------------------------------------------------------------------------------------------------------------------------------------------------------------------------------------------------------------------------------------------------------------------------------------------------------------------------------------------------------------------------------------------------------------------------------------------------------------------------------------------------------------------------------------------------------------------------------------------------------------------------------------------------------------------------------------------------------------------------------------------------------------|
| Castlereagh<br>Environmental Risk<br>Current | <ul> <li>BFMC</li> <li>Environmental Risk Current</li> <li>Lowest Risk</li> <li>Low Risk</li> <li>Moderate Risk</li> <li>High Risk</li> <li>Highest Risk</li> </ul> | Environmental Risk Current<br>This bush fire risk map shows the current level of modelled bush fire risk to predicted<br>Environmental assets across the BFMC. Environmental assets used in the model are based<br>on data from BioNet, best available Threatened Ecological Community mapping, protected<br>land regulation mapping and other key data sets. Environmental assets have been subject<br>to a quantitative risk modelling process that considers the environmental significance,<br>vulnerability, fire history, fire management guidelines of Environmental assets and the<br>likelihood that Environmental assets will be exposed to a bush fire event that could cause<br>a destructive impact. Each coloured square on the map represents the relative level of risk<br>to Environmental assets across the BFMC. Environmental assets in the lowest risk category<br>can still be damaged by a bush fire. Environmental assets in lower risk levels are less likely<br>to be exposed to a fire that will cause it damage relative Environmental assets that are in a<br>higher-level risk category. | <ol> <li>This map has been prepared by a NSW Government Agency ("the Agency") using data supplied to it by other agencies and entities.</li> <li>The Agency has not verified or checked the data used to prepare this map. The map may contain errors and omissions. The Agency has not made any attempt to ground truth the map.</li> <li>There will be a margin of error in relation to the location of features recorded on the map. The Agency is unable to specify the extent or magnitude of that margin of error.</li> <li>Significant changes may have occurred:         <ul> <li>i. in the time between which the data was originally collected and the map produced; and ii. since the map was produced.</li> </ul> </li> <li>Users must, wherever possible, ground truth the map before relying on it or the accuracy of the map or the information recorded on the map for any purpose.</li> <li>The Agency accepts no responsibility for any injury loss or damage arising from the use of this map or any errors or omissions in the information recorded on the map.</li> <li>Scale: 1:240,0000</li> <li>15 30</li> <li>Kilometres</li> <li>PRODUCTION INFORMATION</li> <li>Base Data: © LPI, SPOT, SKM, OEH, Sensis, Kattron Map Projection: GDA 1994 NSW Lambert Projection: Lambert Conformal Conic Print Date 23/04/2024 4:40:45 PM Produced by: NSW Rural Fire Service for the BFMC</li> </ol> | PILLIGA<br>WEE WAA<br>KAPUTAR<br>Natoral Park<br>Natoral Park<br>Natoral Park<br>Natoral Park<br>Natoral Park<br>PILLIGA<br>PILLIGA<br>Natoral Park<br>PILLIGA<br>Natoral Park<br>PILLIGA<br>Natoral Park<br>PILLIGA<br>Natoral Park<br>PILLIGA<br>Natoral Park<br>PILLIGA<br>Natoral Park<br>Natoral Pa |