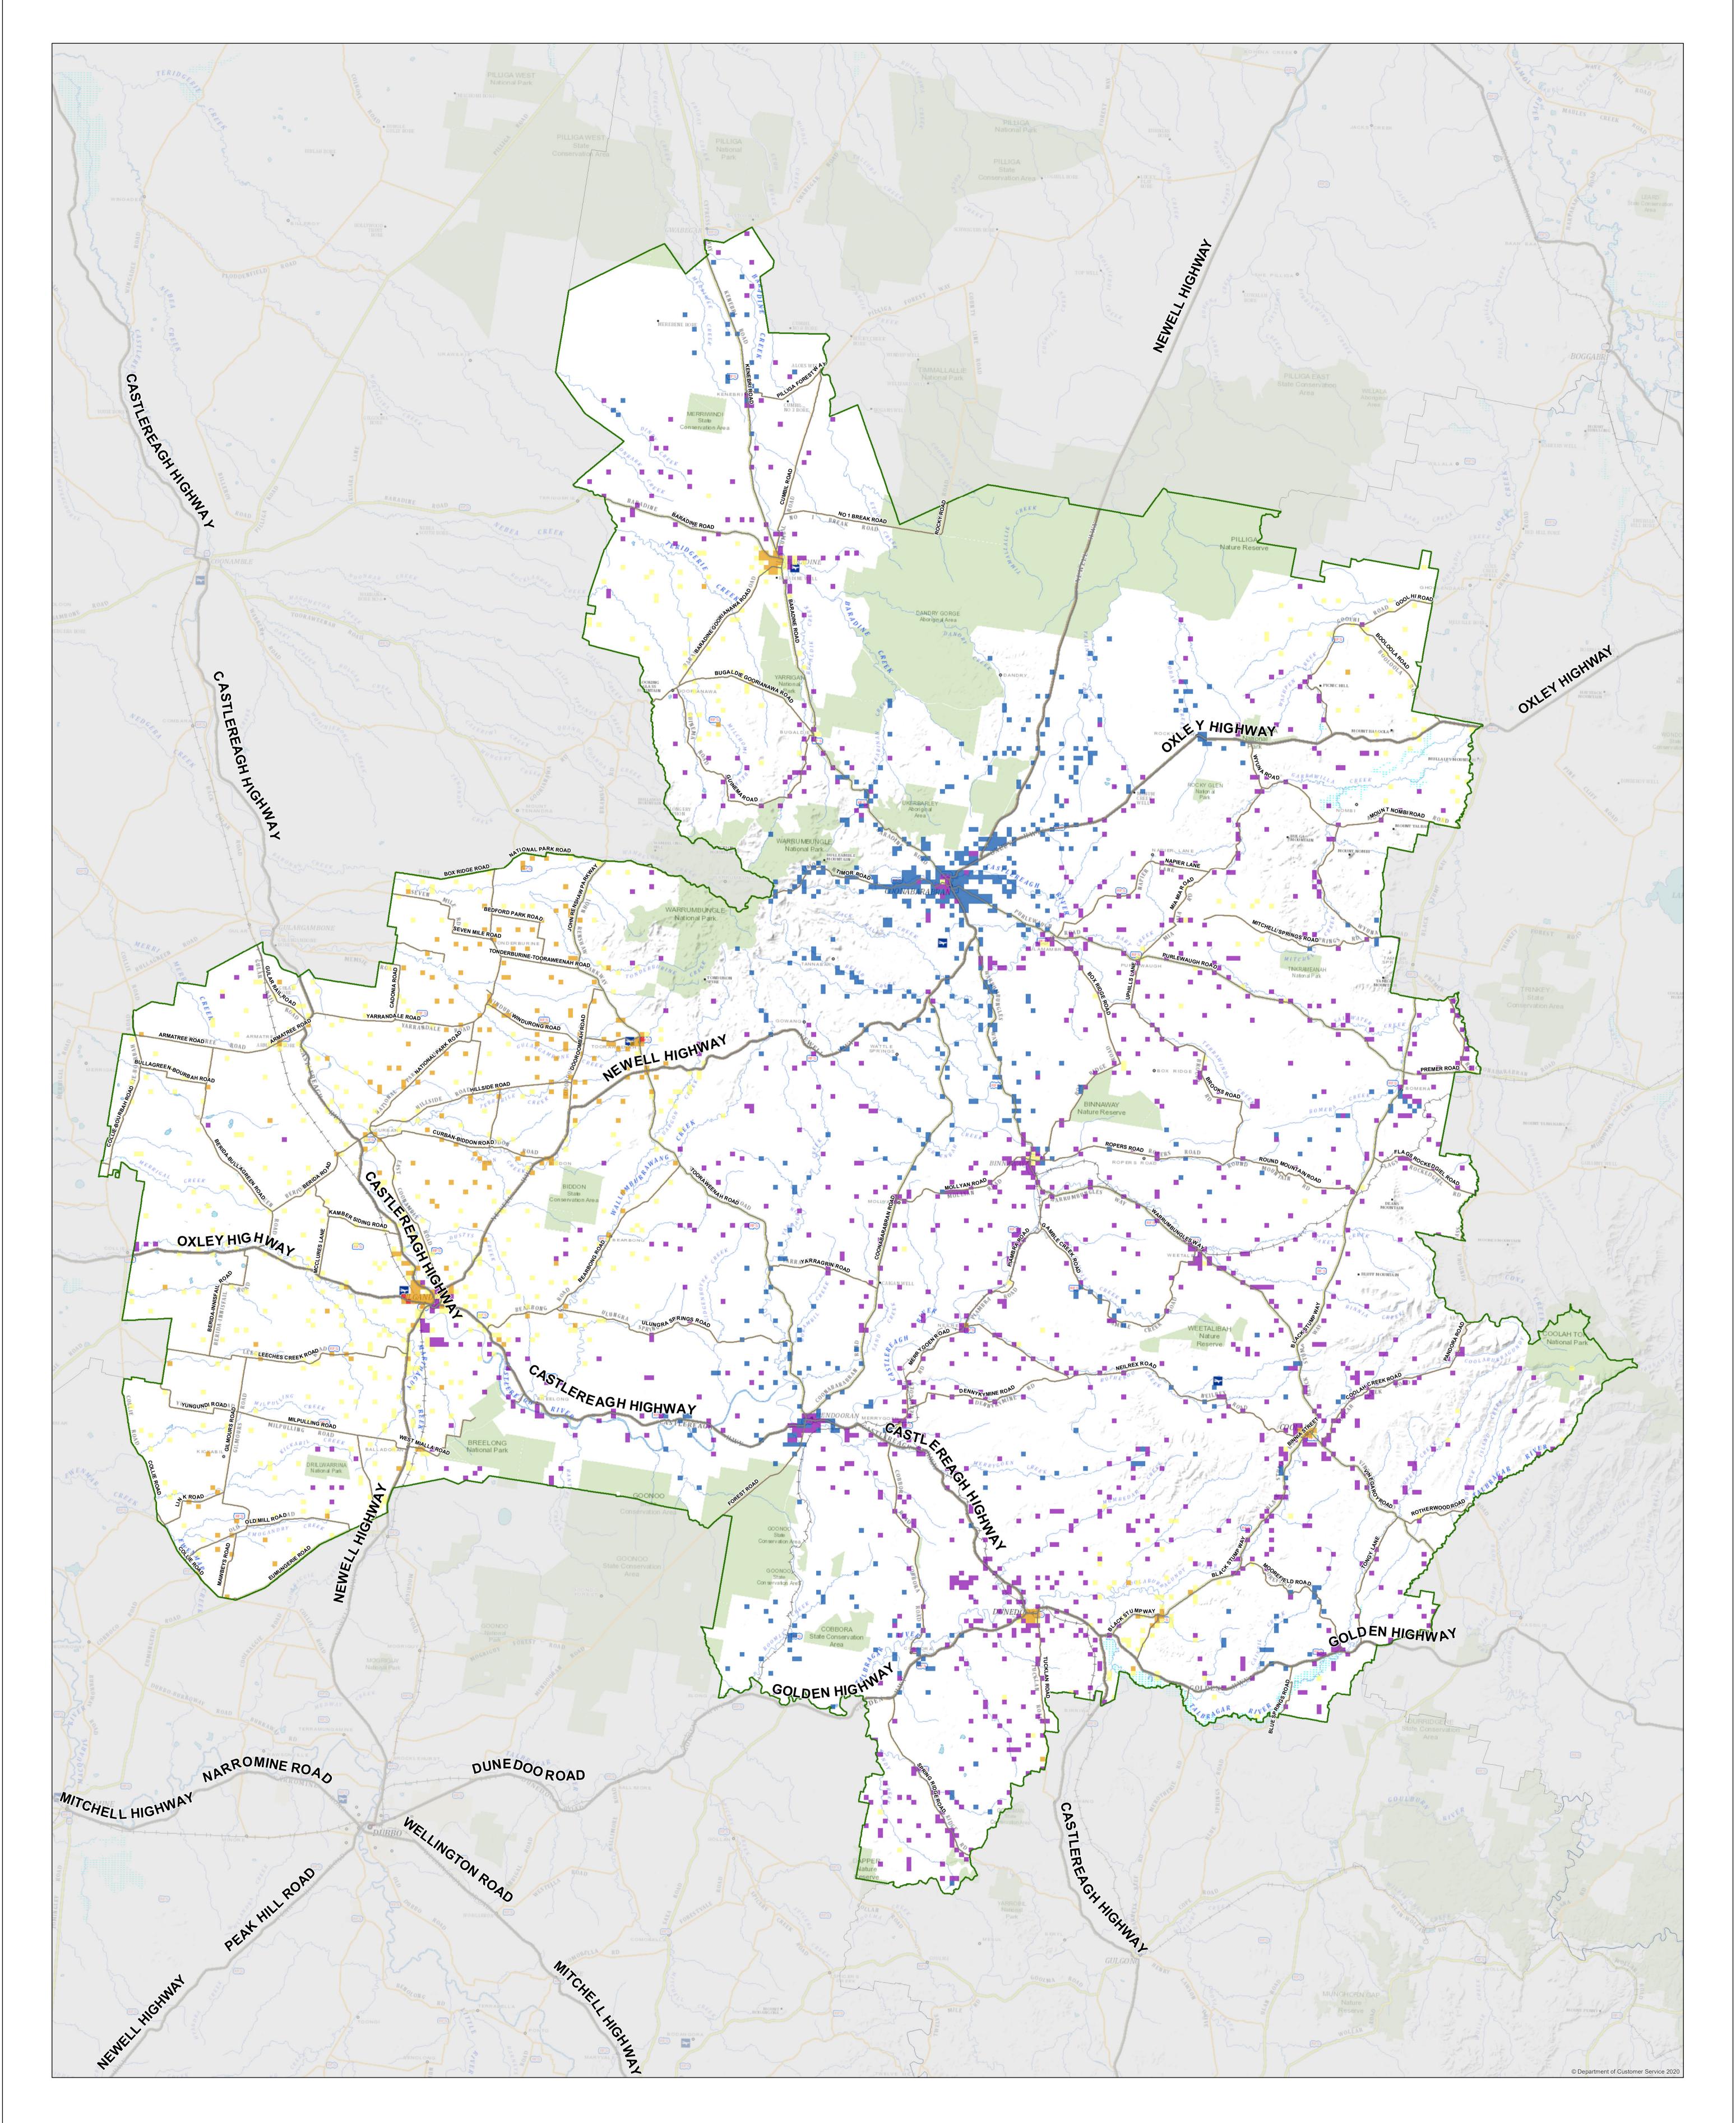

|                                      | LEGEND                                                                                                | Map Description                                                                                                                                                                                                                                                                                                                                                                                                                                                                                                                                                                                                                                                                                                                                                                                                                                                                                                                                                                                                                                                                                                                                                                                                                                                                                                                                                                                                                                                                                                                                                                                                                                                                                                                                                                                                                       | WARNING INFORMATION                                                                                                                                                                                                                                                                                                                                                                                                                                                                                                                                                                                                                                                                                                                                                                                                                                                                                                                                                                          | ΚΕΥ ΜΑΡ                                                                                                                                                                                                                                                                                                                                                                                                                                                                                                                                                                                                                                                                                                                                                                                                                                                                                                                                                                                                                                                                                                                                                                                                                                                                                                                                                                                                                                                                                                                                                                                                                                                                                                                                                                                                                                                                                                                                                                                                                                                                                                                          |
|--------------------------------------|-------------------------------------------------------------------------------------------------------|---------------------------------------------------------------------------------------------------------------------------------------------------------------------------------------------------------------------------------------------------------------------------------------------------------------------------------------------------------------------------------------------------------------------------------------------------------------------------------------------------------------------------------------------------------------------------------------------------------------------------------------------------------------------------------------------------------------------------------------------------------------------------------------------------------------------------------------------------------------------------------------------------------------------------------------------------------------------------------------------------------------------------------------------------------------------------------------------------------------------------------------------------------------------------------------------------------------------------------------------------------------------------------------------------------------------------------------------------------------------------------------------------------------------------------------------------------------------------------------------------------------------------------------------------------------------------------------------------------------------------------------------------------------------------------------------------------------------------------------------------------------------------------------------------------------------------------------|----------------------------------------------------------------------------------------------------------------------------------------------------------------------------------------------------------------------------------------------------------------------------------------------------------------------------------------------------------------------------------------------------------------------------------------------------------------------------------------------------------------------------------------------------------------------------------------------------------------------------------------------------------------------------------------------------------------------------------------------------------------------------------------------------------------------------------------------------------------------------------------------------------------------------------------------------------------------------------------------|----------------------------------------------------------------------------------------------------------------------------------------------------------------------------------------------------------------------------------------------------------------------------------------------------------------------------------------------------------------------------------------------------------------------------------------------------------------------------------------------------------------------------------------------------------------------------------------------------------------------------------------------------------------------------------------------------------------------------------------------------------------------------------------------------------------------------------------------------------------------------------------------------------------------------------------------------------------------------------------------------------------------------------------------------------------------------------------------------------------------------------------------------------------------------------------------------------------------------------------------------------------------------------------------------------------------------------------------------------------------------------------------------------------------------------------------------------------------------------------------------------------------------------------------------------------------------------------------------------------------------------------------------------------------------------------------------------------------------------------------------------------------------------------------------------------------------------------------------------------------------------------------------------------------------------------------------------------------------------------------------------------------------------------------------------------------------------------------------------------------------------|
|                                      | BFMC                                                                                                  | Residential & SFPP Risk - Current                                                                                                                                                                                                                                                                                                                                                                                                                                                                                                                                                                                                                                                                                                                                                                                                                                                                                                                                                                                                                                                                                                                                                                                                                                                                                                                                                                                                                                                                                                                                                                                                                                                                                                                                                                                                     | 1. This map has been prepared by a NSW Government Agency ("the Agency") using data supplied to it by other agencies and entities.                                                                                                                                                                                                                                                                                                                                                                                                                                                                                                                                                                                                                                                                                                                                                                                                                                                            | MO UNT KAPITAR                                                                                                                                                                                                                                                                                                                                                                                                                                                                                                                                                                                                                                                                                                                                                                                                                                                                                                                                                                                                                                                                                                                                                                                                                                                                                                                                                                                                                                                                                                                                                                                                                                                                                                                                                                                                                                                                                                                                                                                                                                                                                                                   |
| RECORDENSES<br>COVERNMENT            | Residential and SFPP Risk Current   Lowest Risk   Low Risk   Moderate Risk   High Risk   Highest Risk | The Residential & SFPP Risk - Current map shows the modelled risk to homes or special fire protection purpose<br>assets across the BFMC when risk modelling commenced for this plan. Assets considered as special fire protection<br>purpose include: schools, child care centres, universities, hospitals, retirement villages, accommodation buildings,<br>prisons, churches, halls and other public buildings where the public are likely to assemble. Each coloured square<br>on the map represents the risk to a home or a group of homes or special fire protection purpose asset. To<br>determine the risk, a 180m grid was created across the BFMC area and all grids where homes or special fire<br>protection purpose assets were present were identified. Then the likelihood of a bush fire starting, spreading and<br>reaching the asset was determined and combined with the potential damage to these assets given the likely fire<br>exposure at each grid to calculate the risk. For the risk to houses, the number of homes in the grid was also used<br>to calculate the risk. This means that the risk results are influenced by housing density. If two grids have the same<br>likelihood of a bush fire starting, spreading and damaging homes but one grid has three houses and the other only<br>one, then the grid with three houses will be three times the risk of the grid with one house.<br>The 180m grids are aggregated to 540m (i.e. nine grids together) and the risk values summed to calculate the risk<br>for the larger grid size. The data is then classified into a maximum of five categories from lowest to highest based<br>on their risk value. If the aggregated grid had both houses and special fire protection purpose assets, then the<br>highest risk category is shown on the map. | <ol> <li>The Agency has not verified or checked the data used to prepare this map. The map may contain errors and omissions. The Agency has not made any attempt to ground truth the map.</li> <li>There will be a margin of error in relation to the location of features recorded on the map. The Agency is unable to specify the extent or magnitude of that margin of error.</li> <li>Significant changes may have occurred:         <ol> <li>in the time between which the data was originally collected and the map produced; and ii. since the map was produced.</li> </ol> </li> <li>Users must, wherever possible, ground truth the map before relying on it or the accuracy of the map or the information recorded on the map for any purpose.</li> <li>The Agency accepts no responsibility for any injury loss or damage arising from the use of this map or any errors or omissions in the information recorded on the map.</li> <li>Scale: 1:240,000</li> <li>15 30</li> </ol> | PLLIGA<br>National<br>OWABECURE<br>COONAMBLE<br>COONAMBLE<br>COONABRABERAN<br>GULARGAMERATE<br>SPRING REGE<br>COONABRAABRAN<br>GULARGAMERATE<br>COONABRAABRAN<br>GULARGAMERATE<br>COONABRAABRAN<br>GULARGAMERATE<br>COONABRAABRAN<br>GULARGAMERATE<br>COONABRAABRAN<br>GULARGAMERATE<br>COONABRAABRAN<br>GULARGAMERATE<br>COONABRAABRAN<br>GULARGAMERATE<br>COONABRAABRAN<br>GULARGAMERATE<br>COONABRAABRAN<br>GULARGAMERATE<br>COONABRAABRAN<br>GULARGAMERATE<br>COONABRAABRAN<br>GULARGAMERATE<br>COONABRAABRAN<br>GULARGAMERATE<br>COONABRAABRAN<br>GULARGAMERATE<br>COONABRAABRAN<br>GULARGAMERATE<br>COONABRAABRAN<br>GULARGAMERATE<br>COONABRAABRAN<br>GULARGAMERATE<br>COONABRAABRAN<br>GULARGAMERATE<br>COONABRAABRAN<br>GULARGAMERATE<br>COONABRAABRAN<br>GULARGAMERATE<br>COONABRAABRAN<br>GULARGAMERATE<br>COONABRAABRAN<br>GULARGAMERATE<br>COONABRAABRAN<br>GULARGAMERATE<br>COONABRAABRAN<br>GULARGAMERATE<br>COONABRAABRAN<br>GULARGAMERATE<br>COONABRAABRAN<br>GULARGAMERATE<br>COONABRAABRAN<br>GULARGAMERATE<br>COONABRAABRAABRAN<br>GULARGAMERATE<br>COONABRAABRAABRAN<br>GULARGAMERATE<br>COONABRAABRAABRAA<br>GULARGAMERATE<br>COONABRAABRAABRAA<br>GULARGAMERATE<br>COONABRAABRAABRAA<br>GULARGAMERATE<br>COONABRAABRAABRAA<br>GULARGAMERATE<br>COONABRAABRAABRAABRAA<br>GULARGAMERATE<br>COONABRAABRAABRAAABRAA<br>GULARGAABRAABRAABRAABRAAABRAAABRAABRAAABRA                                                                                                                                                                                                                                                                                                                                                                                                                                                                                                                                                                                                                                                                                                                                             |
| Castlereagh                          |                                                                                                       | The map displays the comparative risk across the BFMC area from a landscape perspective, that is, where in the BFMC are the highest risk area compared to other areas. If a house or special fire protection purpose asset is located in the lowest risk category, this does not mean that the asset could not be damaged in a bush fire, it is just loss likely to be damaged compared to assets in a higher lovel rick sategory.                                                                                                                                                                                                                                                                                                                                                                                                                                                                                                                                                                                                                                                                                                                                                                                                                                                                                                                                                                                                                                                                                                                                                                                                                                                                                                                                                                                                    | Kilometres PRODUCTION INFORMATION Base Data: © LPI, SPOT, SKM, OEH, Sensis, Kattron Map Projection: GDA 1994 NSW Lambert W                                                                                                                                                                                                                                                                                                                                                                                                                                                                                                                                                                                                                                                                                                                                                                                                                                                                   | ARROMIN<br>DUBBO<br>DUBBO<br>GEURIE<br>GEURIE<br>DUBGONG<br>GEURIE<br>Na onal Pa                                                                                                                                                                                                                                                                                                                                                                                                                                                                                                                                                                                                                                                                                                                                                                                                                                                                                                                                                                                                                                                                                                                                                                                                                                                                                                                                                                                                                                                                                                                                                                                                                                                                                                                                                                                                                                                                                                                                                                                                                                                 |
| Residential and SFPP Risk<br>Current |                                                                                                       | just less likely to be damaged compared to assets in a higher level risk category.<br>If you wish to determine the bush fire risk for an individual home, please use the Bush Fire Household Assessment<br>Tool on the NSW RFS website.                                                                                                                                                                                                                                                                                                                                                                                                                                                                                                                                                                                                                                                                                                                                                                                                                                                                                                                                                                                                                                                                                                                                                                                                                                                                                                                                                                                                                                                                                                                                                                                               | Map Projection: GDA 1994 NSW LambertW <e< th="">Projection: Lambert Conformal ConicPrint Date 1/05/2024 3:19:16 PMProduced by: NSW Rural Fire Service for the BFMCS</e<>                                                                                                                                                                                                                                                                                                                                                                                                                                                                                                                                                                                                                                                                                                                                                                                                                     | PEAK HILL<br>VEOVAL VEOVAL O VEO |