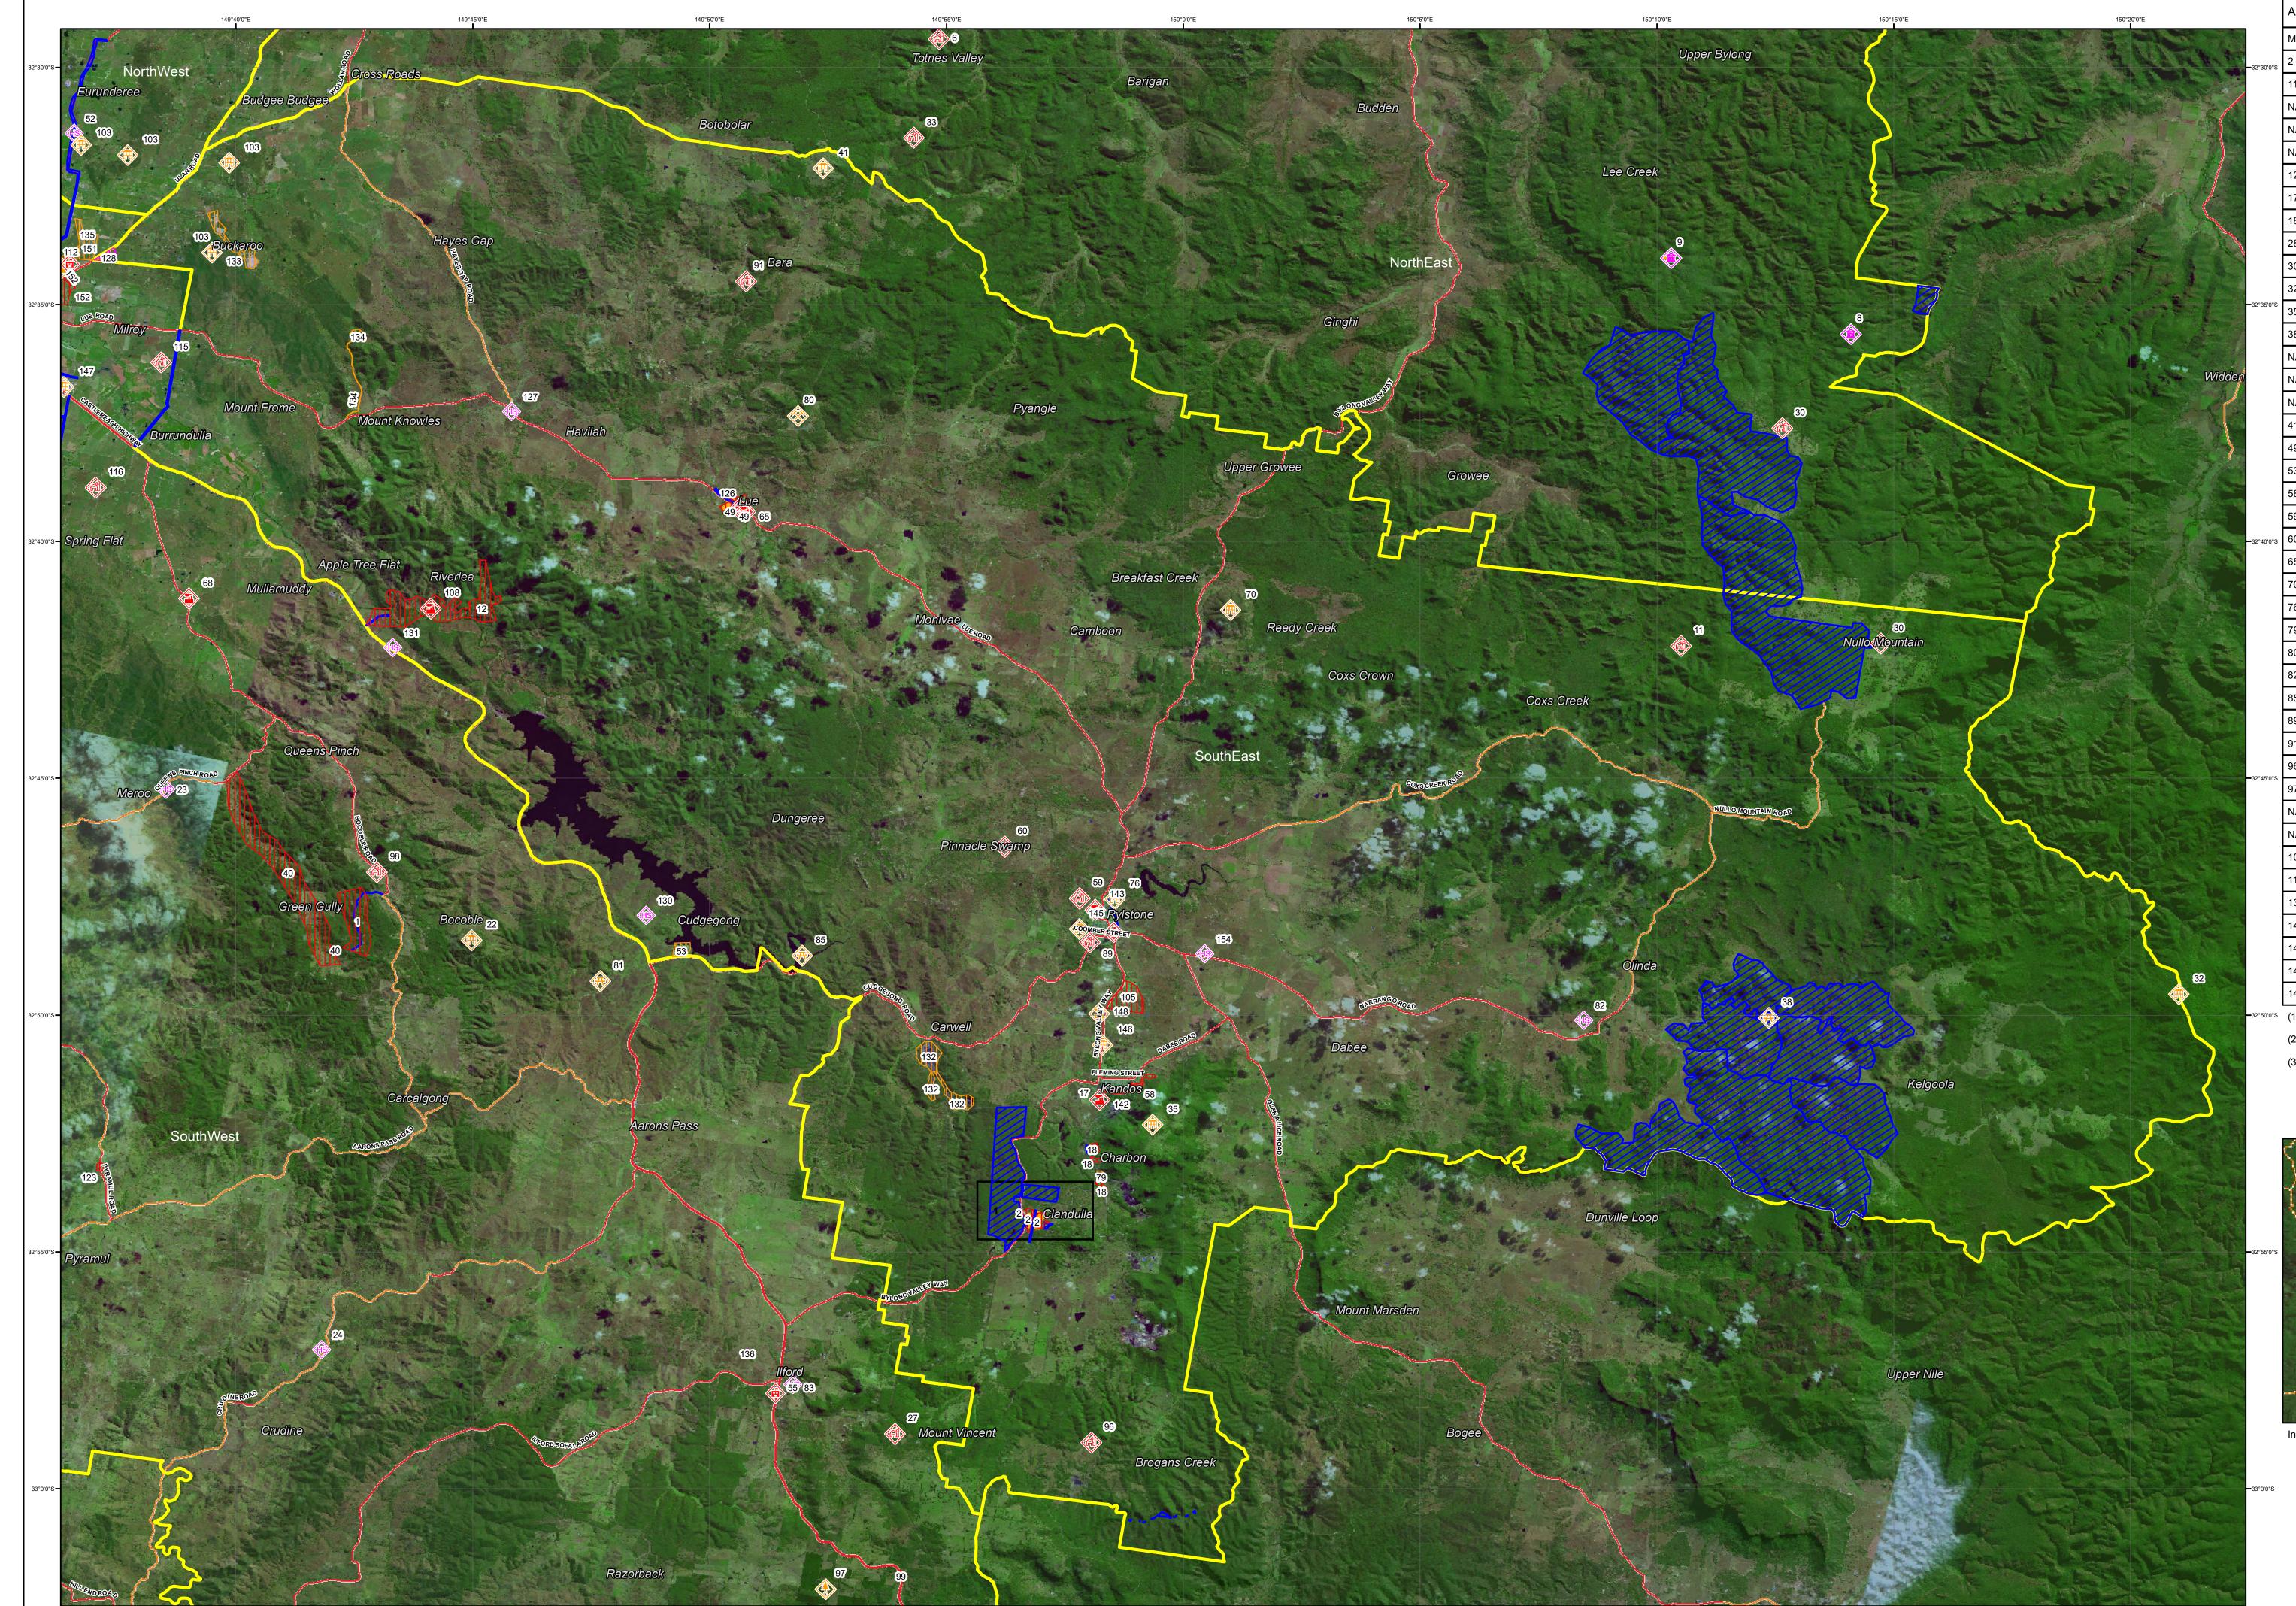

See Appendix 2 for the full list of assets identified in the Cudgegong BFMC area. See maps 1 to 4 for the location of assets to be treated under this BFRMP

#### 3.1 Bush Fire Management Zones

Bush Fire Management Zones were identified within the Cudgegong BFMC area and mapped (see maps 1-4). These zones identify the fire management intent for a specific area. See Table 3.1 for descriptions of the zones and their purposes. The four categories of Bush Fire Management Zones are: