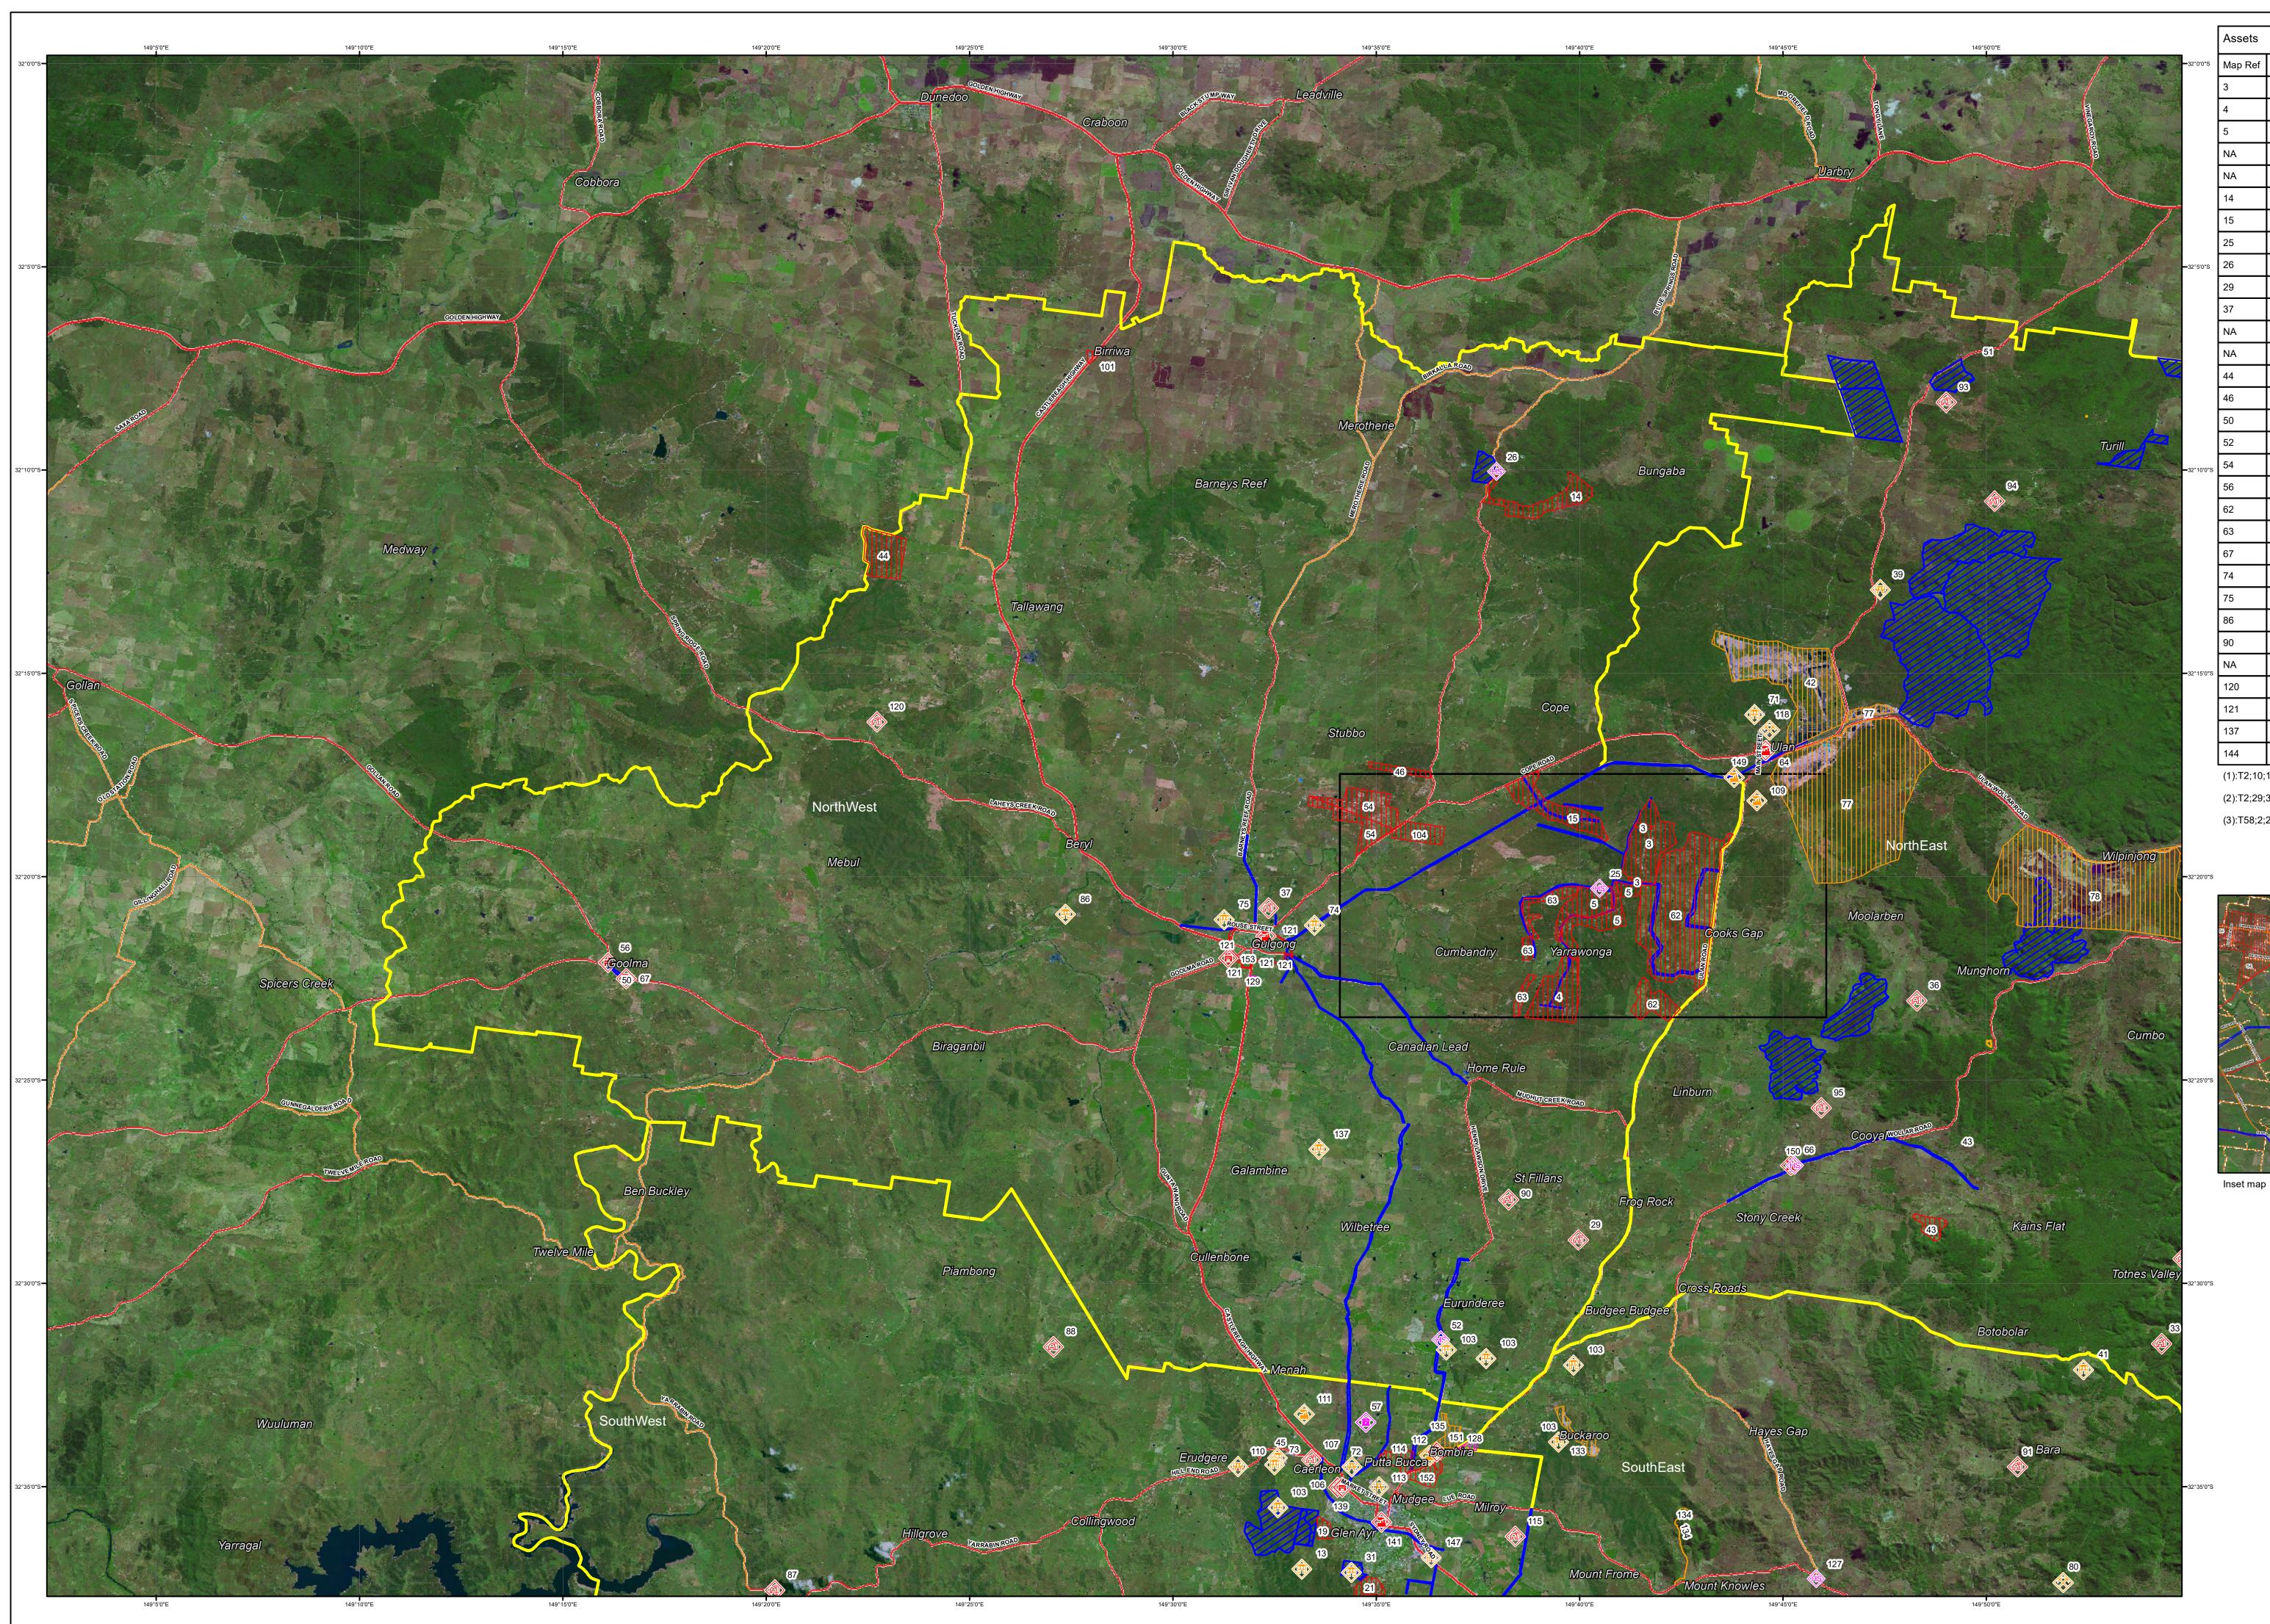

See Appendix 2 for the full list of assets identified in the Cudgegong BFMC area. See maps 1 to 4 for the location of assets to be treated under this BFRMP

#### 3.1 Bush Fire Management Zones

Bush Fire Management Zones were identified within the Cudgegong BFMC area and mapped (see maps 1-4). These zones identify the fire management intent for a specific area. See Table 3.1 for descriptions of the zones and their purposes. The four categories of Bush Fire Management Zones are: