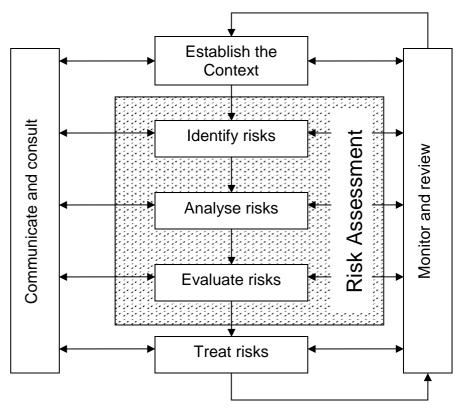

#### 2.1 Process

The Australia/New Zealand Standard *AS/NZS 4360: 2004 Risk Management* was used as the basis for the risk assessment process. See Figure 2.1 for the steps involved. For a detailed description of the process undertaken see the Bush Fire Risk Management Planning Guidelines for Bush Fire Management Committees on the RFS website: www.rfs.nsw.gov.au.

Figure 2.1 Overview of the risk assessment process