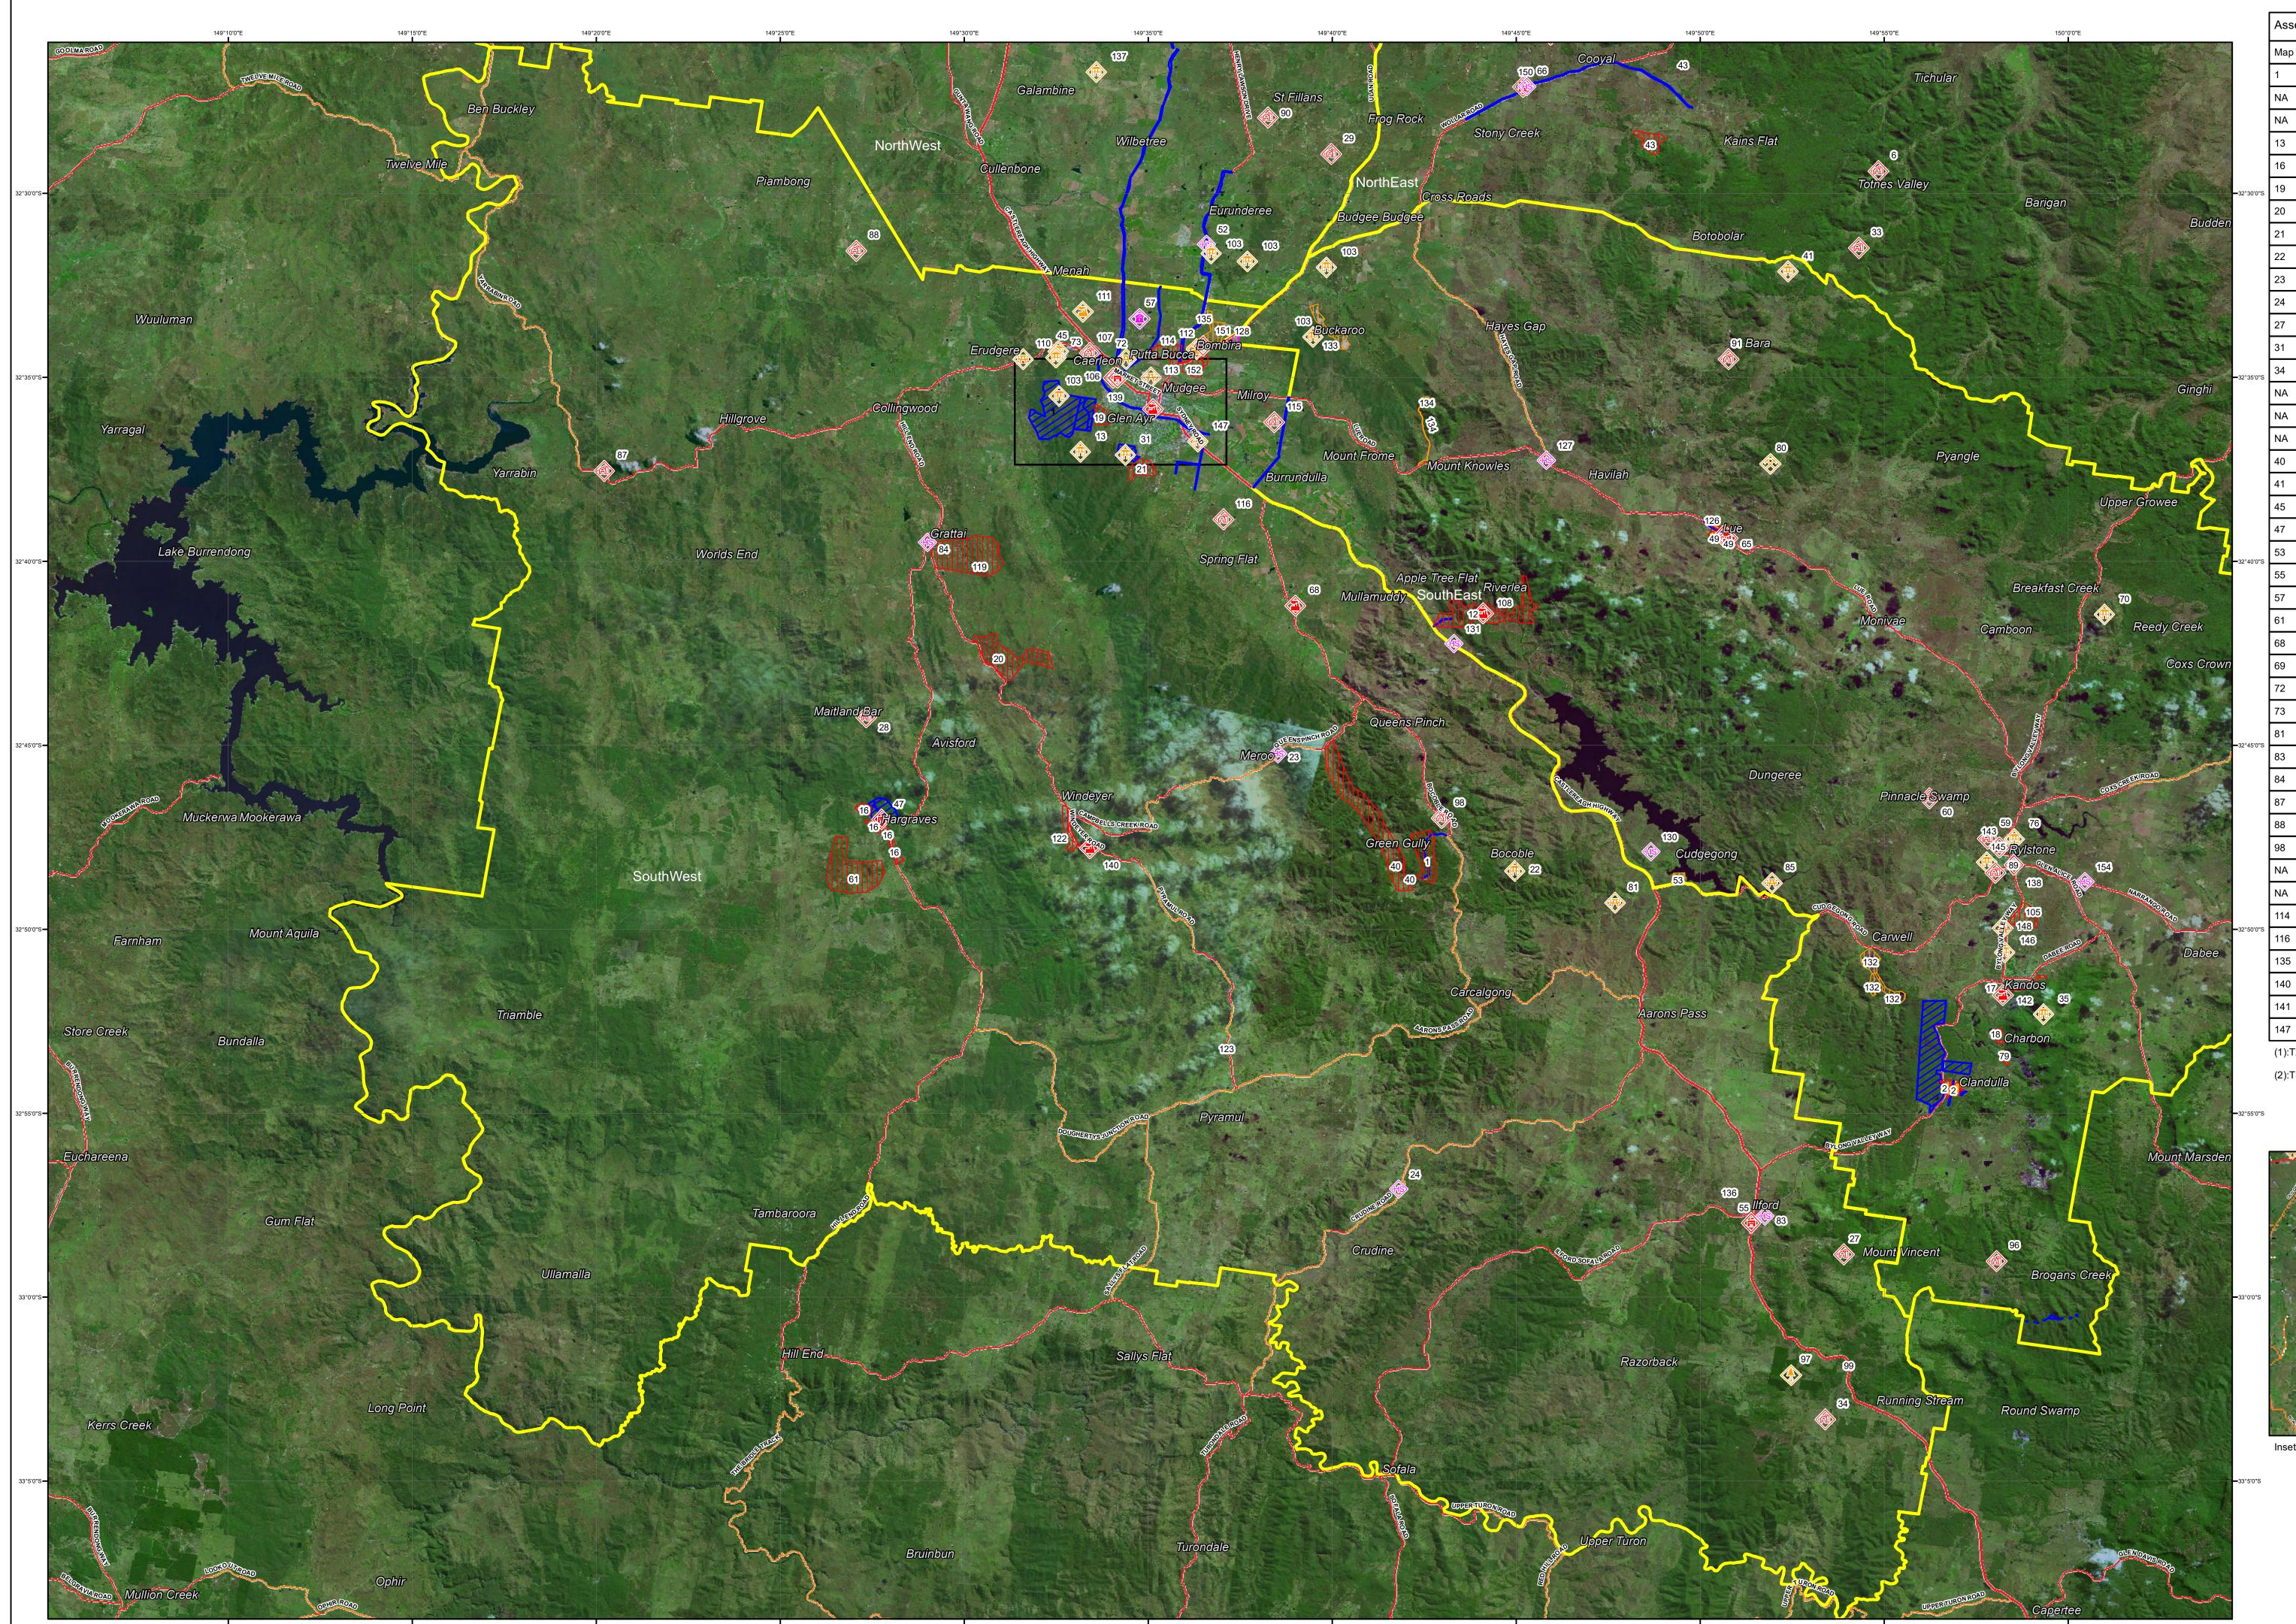

See Appendix 2 for the full list of assets identified in the Cudgegong BFMC area. See maps 1 to 4 for the location of assets to be treated under this BFRMP

#### 3.1 Bush Fire Management Zones

Bush Fire Management Zones were identified within the Cudgegong BFMC area and mapped (see maps 1-4). These zones identify the fire management intent for a specific area. See Table 3.1 for descriptions of the zones and their purposes. The four categories of Bush Fire Management Zones are: