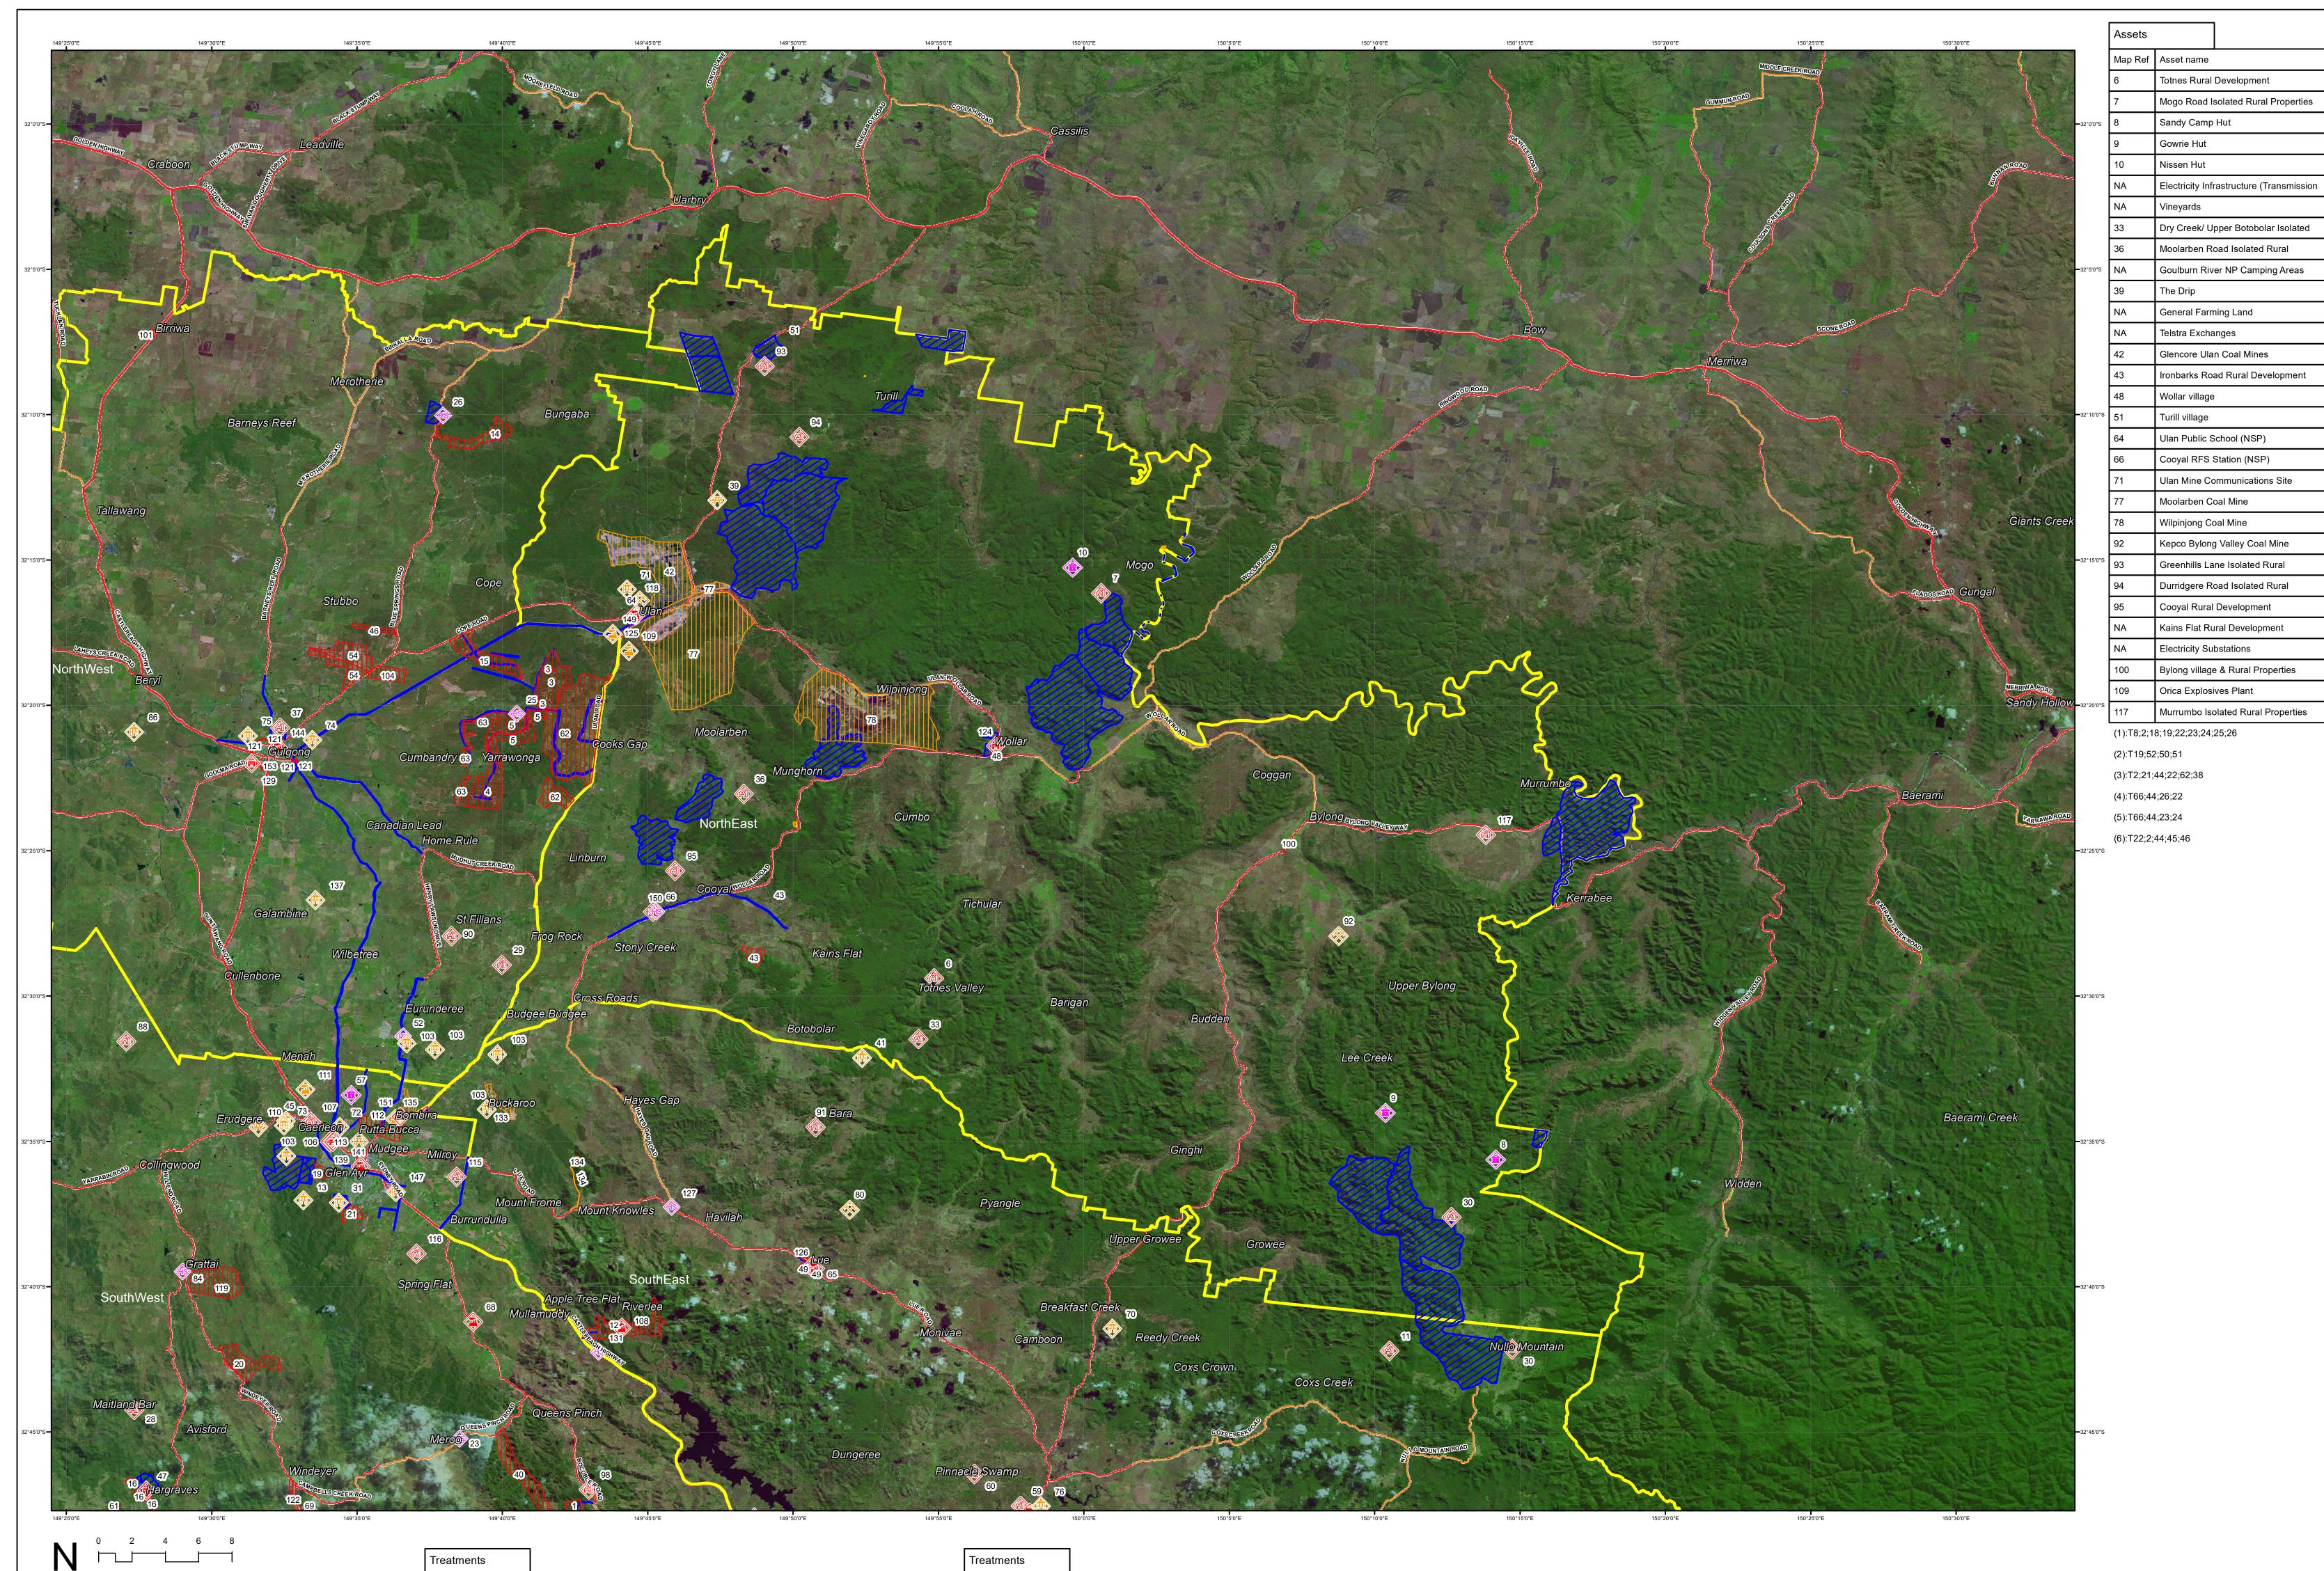

See Appendix 2 for the full list of assets identified in the Cudgegong BFMC area. See maps 1 to 4 for the location of assets to be treated under this BFRMP

#### 3.1 Bush Fire Management Zones

Bush Fire Management Zones were identified within the Cudgegong BFMC area and mapped (see maps 1-4). These zones identify the fire management intent for a specific area. See Table 3.1 for descriptions of the zones and their purposes. The four categories of Bush Fire Management Zones are: