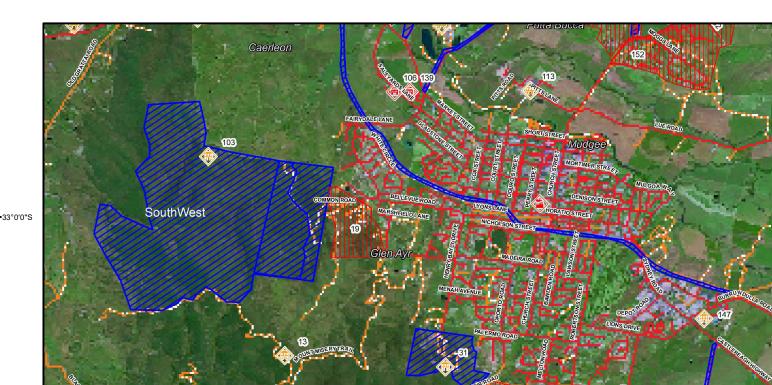

See Appendix 2 for the full list of assets identified in the Cudgegong BFMC area. See maps 1 to 4 for the location of assets to be treated under this BFRMP

#### 3.1 Bush Fire Management Zones

Bush Fire Management Zones were identified within the Cudgegong BFMC area and mapped (see maps 1-4). These zones identify the fire management intent for a specific area. See Table 3.1 for descriptions of the zones and their purposes. The four categories of Bush Fire Management Zones are: