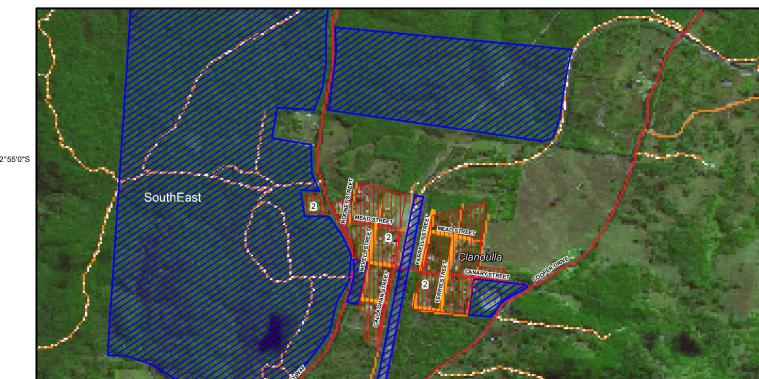

See Appendix 2 for the full list of assets identified in the Cudgegong BFMC area. See maps 1 to 4 for the location of assets to be treated under this BFRMP

#### 3.1 Bush Fire Management Zones

Bush Fire Management Zones were identified within the Cudgegong BFMC area and mapped (see maps 1-4). These zones identify the fire management intent for a specific area. See Table 3.1 for descriptions of the zones and their purposes. The four categories of Bush Fire Management Zones are: