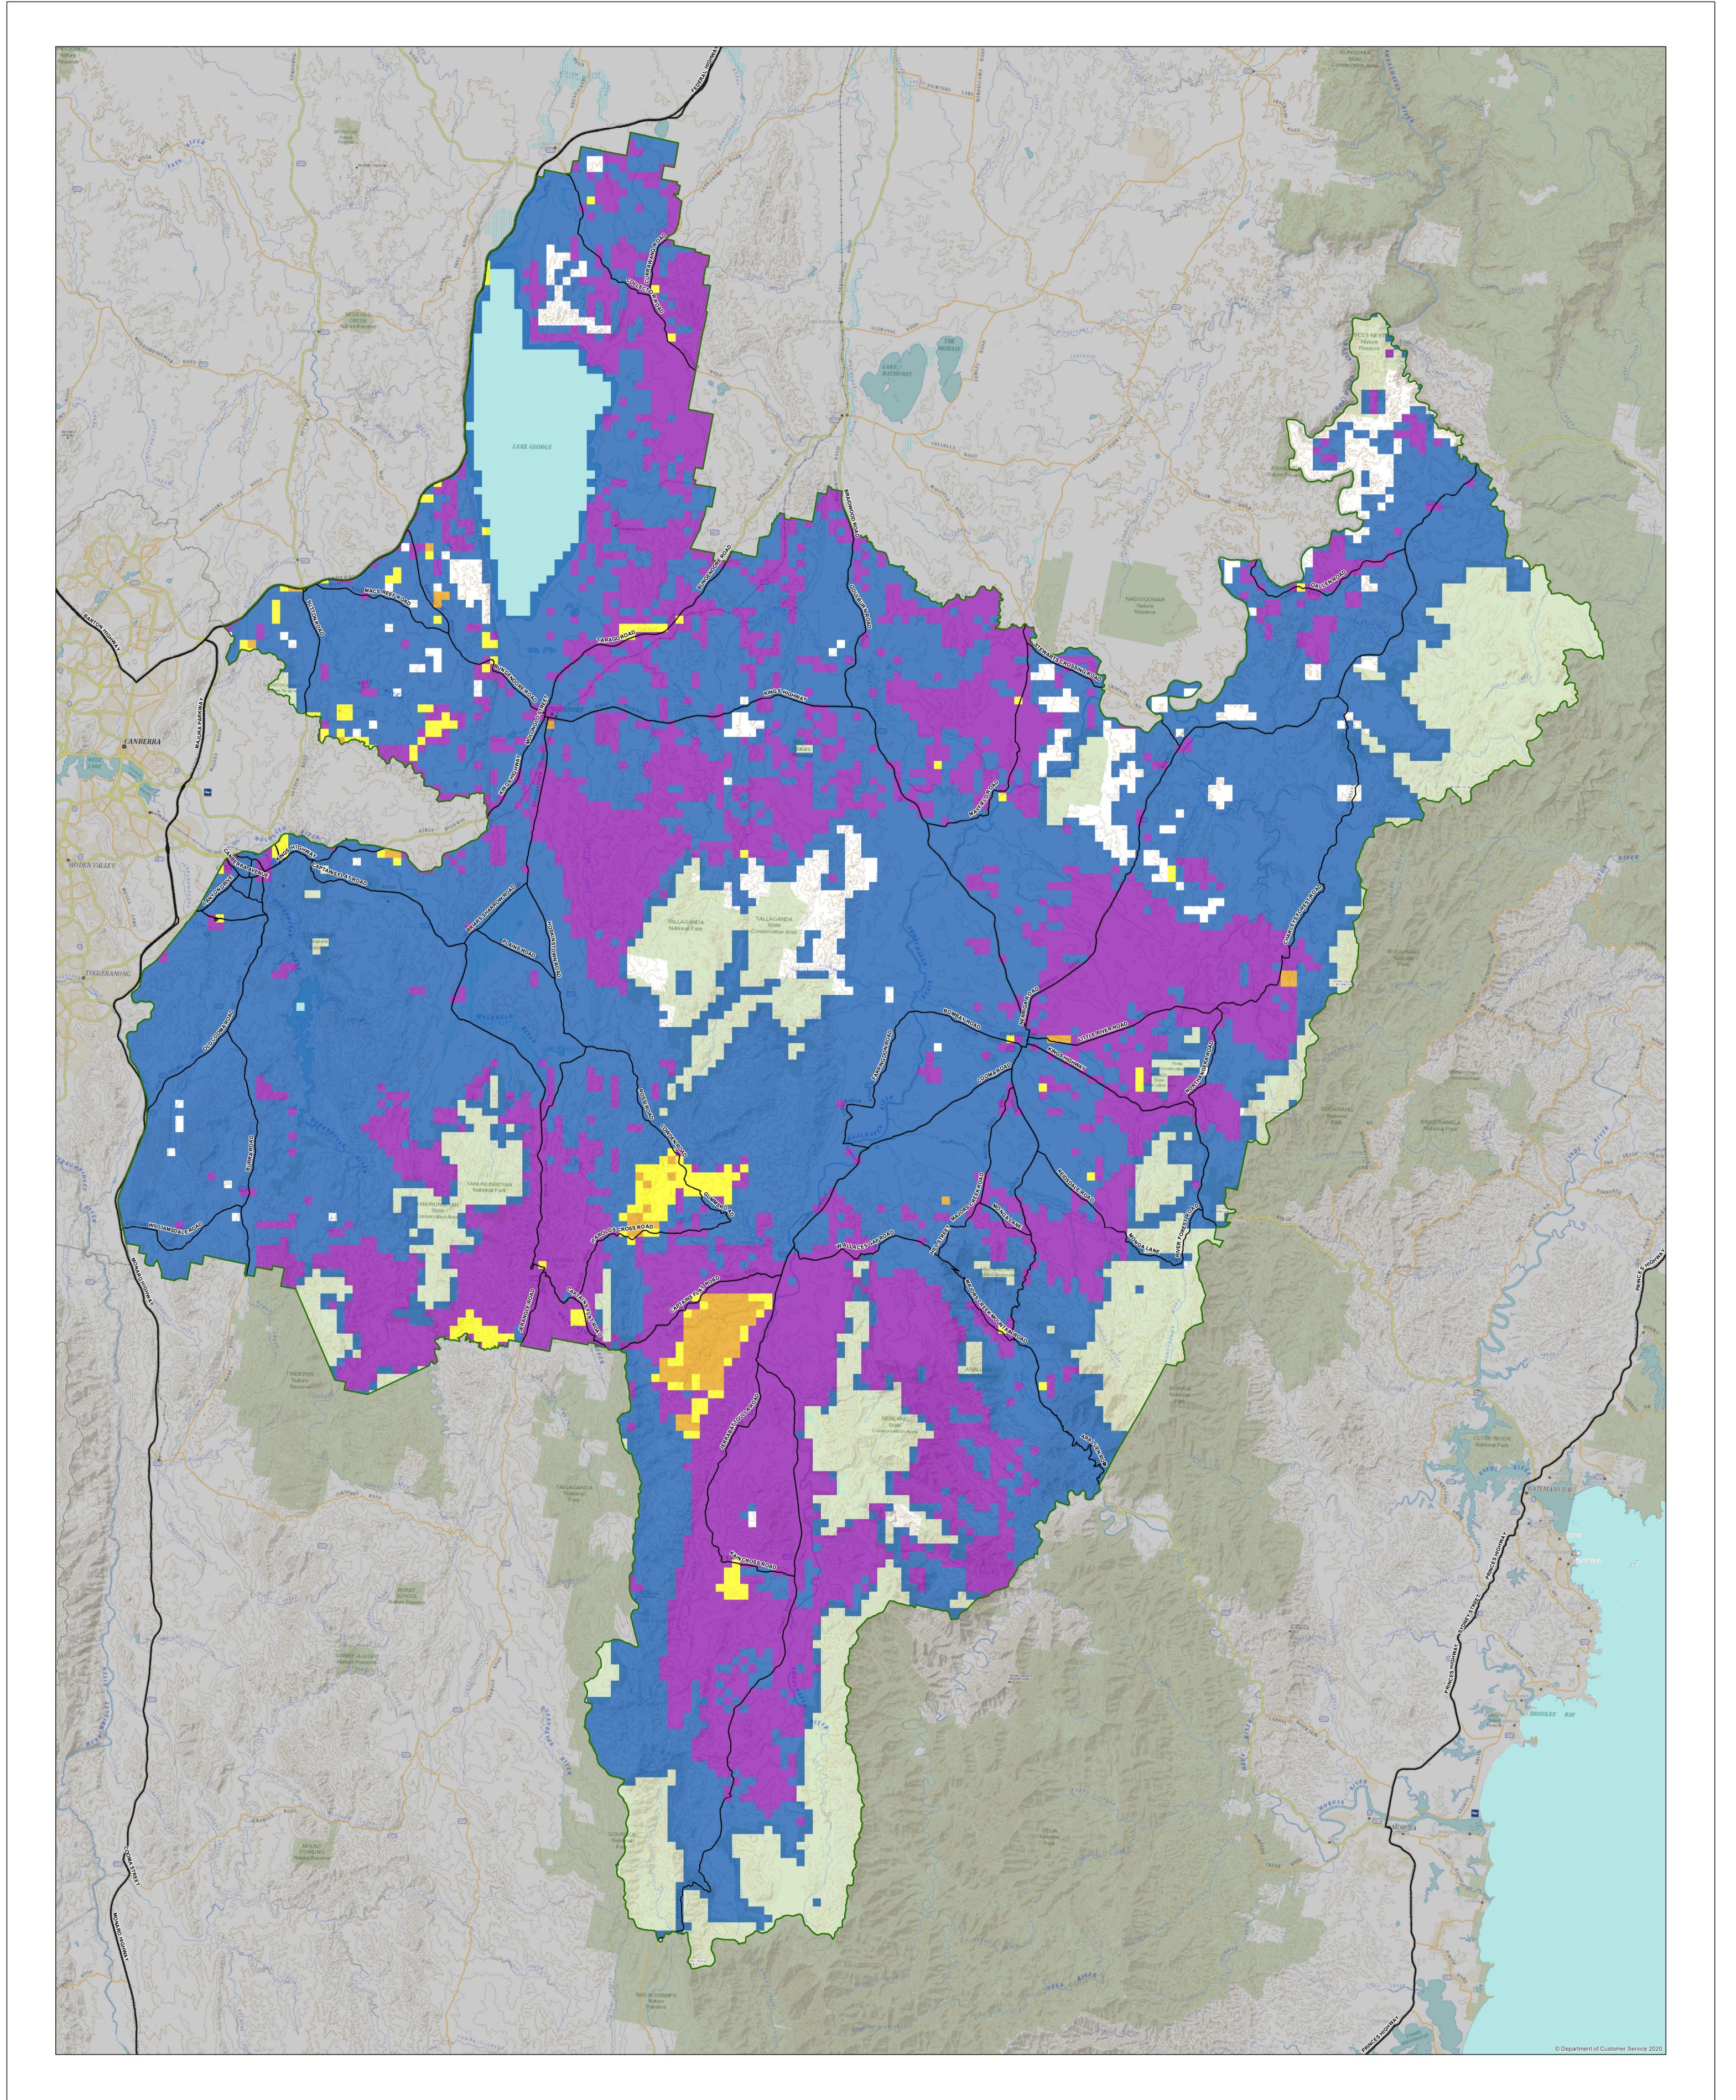

|                          | LEGEND                                | Map Description                                                                                                                                                                                                                                                                                                                                                                                                                                                                                                                                                                                      | WARNING INFORMATION                                                                                                                                                                                                       | KEY MAP                                                                                                                                                                                                                                                                                                                                                                                                                                                                                                                                                                                                                                                                                                                                                                                                                                                                                                                                                                                                                                                                                                                                                                                                                                                                                                                                                                                                                                                                                                                                                                                                                                                                                                                                                                                                                                                                                                                                                                                                                                                                                                                                                                                                                                                                                                                                                                                                                                                                                                                                                                                                                                                                                                                                                               |
|--------------------------|---------------------------------------|------------------------------------------------------------------------------------------------------------------------------------------------------------------------------------------------------------------------------------------------------------------------------------------------------------------------------------------------------------------------------------------------------------------------------------------------------------------------------------------------------------------------------------------------------------------------------------------------------|---------------------------------------------------------------------------------------------------------------------------------------------------------------------------------------------------------------------------|-----------------------------------------------------------------------------------------------------------------------------------------------------------------------------------------------------------------------------------------------------------------------------------------------------------------------------------------------------------------------------------------------------------------------------------------------------------------------------------------------------------------------------------------------------------------------------------------------------------------------------------------------------------------------------------------------------------------------------------------------------------------------------------------------------------------------------------------------------------------------------------------------------------------------------------------------------------------------------------------------------------------------------------------------------------------------------------------------------------------------------------------------------------------------------------------------------------------------------------------------------------------------------------------------------------------------------------------------------------------------------------------------------------------------------------------------------------------------------------------------------------------------------------------------------------------------------------------------------------------------------------------------------------------------------------------------------------------------------------------------------------------------------------------------------------------------------------------------------------------------------------------------------------------------------------------------------------------------------------------------------------------------------------------------------------------------------------------------------------------------------------------------------------------------------------------------------------------------------------------------------------------------------------------------------------------------------------------------------------------------------------------------------------------------------------------------------------------------------------------------------------------------------------------------------------------------------------------------------------------------------------------------------------------------------------------------------------------------------------------------------------------------|
| RECORDENSES<br>OVERNMENT | Bush Fire Management Committee (BFMC) | Economic Risk – Current                                                                                                                                                                                                                                                                                                                                                                                                                                                                                                                                                                              | 1. This map has been prepared by a NSW Government Agency ("the Agency") using data supplied to it by other agencies and entities.                                                                                         | NOUNT<br>NOUNT<br>NOUNT<br>NOUNT<br>NOUNT<br>NOUNT<br>NOUNT<br>NOUNT<br>NOUNT<br>NOUNT<br>NOUNT<br>NOUNT<br>NOUNT<br>NOUNT<br>NOUNT<br>NOUNT<br>NOUNT<br>NOUNT<br>NOUNT<br>NOUNT<br>NOUNT<br>NOUNT<br>NOUNT<br>NOUNT<br>NOUNT<br>NOUNT<br>NOUNT<br>NOUNT<br>NOUNT<br>NOUNT<br>NOUNT<br>NOUNT<br>NOUNT<br>NOUNT<br>NOUNT<br>NOUNT<br>NOUNT<br>NOUNT<br>NOUNT<br>NOUNT<br>NOUNT<br>NOUNT<br>NOUNT<br>NOUNT<br>NOUNT<br>NOUNT<br>NOUNT<br>NOUNT<br>NOUNT<br>NOUNT<br>NOUNT<br>NOUNT<br>NOUNT<br>NOUNT<br>NOUNT<br>NOUNT<br>NOUNT<br>NOUNT<br>NOUNT<br>NOUNT<br>NOUNT<br>NOUNT<br>NOUNT<br>NOUNT<br>NOUNT<br>NOUNT<br>NOUNT<br>NOUNT<br>NOUNT<br>NOUNT<br>NOUNT<br>NOUNT<br>NOUNT<br>NOUNT<br>NOUNT<br>NOUNT<br>NOUNT<br>NOUNT<br>NOUNT<br>NOUNT<br>NOUNT<br>NOUNT<br>NOUNT<br>NOUNT<br>NOUNT<br>NOUNT<br>NOUNT<br>NOUNT<br>NOUNT<br>NOUNT<br>NOUNT<br>NOUNT<br>NOUNT<br>NOUNT<br>NOUNT<br>NOUNT<br>NOUNT<br>NOUNT<br>NOUNT<br>NOUNT<br>NOUNT<br>NOUNT<br>NOUNT<br>NOUNT<br>NOUNT<br>NOUNT<br>NOUNT<br>NOUNT<br>NOUNT<br>NOUNT<br>NOUNT<br>NOUNT<br>NOUNT<br>NOUNT<br>NOUNT<br>NOUNT<br>NOUNT<br>NOUNT<br>NOUNT<br>NOUNT<br>NOUNT<br>NOUNT<br>NOUNT<br>NOUNT<br>NOUNT<br>NOUNT<br>NOUNT<br>NOUNT<br>NOUNT<br>NOUNT<br>NOUNT<br>NOUNT<br>NOUNT<br>NOUNT<br>NOUNT<br>NOUNT<br>NOUNT<br>NOUNT<br>NOUNT<br>NOUNT<br>NOUNT<br>NOUNT<br>NOUNT<br>NOUNT<br>NOUNT<br>NOUNT<br>NOUNT<br>NOUNT<br>NOUNT<br>NOUNT<br>NOUNT<br>NOUNT<br>NOUNT<br>NOUNT<br>NOUNT<br>NOUNT<br>NOUNT<br>NOUNT<br>NOUNT<br>NOUNT<br>NOUNT<br>NOUNT<br>NOUNT<br>NOUNT<br>NOUNT<br>NOUNT<br>NOUNT<br>NOUNT<br>NOUNT<br>NOUNT<br>NOUNT<br>NOUNT<br>NOUNT<br>NOUNT<br>NOUNT<br>NOUNT<br>NOUNT<br>NOUNT<br>NOUNT<br>NOUNT<br>NOUNT<br>NOUNT<br>NOUNT<br>NOUNT<br>NOUNT<br>NOUNT<br>NOUNT<br>NOUNT<br>NOUNT<br>NOUNT<br>NOUNT<br>NOUNT<br>NOUNT<br>NOUNT<br>NOUNT<br>NOUNT<br>NOUNT<br>NOUNT<br>NOUNT<br>NOUNT<br>NOUNT<br>NOUNT<br>NOUNT<br>NOUNT<br>NOUNT<br>NOUNT<br>NOUNT<br>NOUNT<br>NOUNT<br>NOUNT<br>NOUNT<br>NOUNT<br>NOUNT<br>NOUNT<br>NOUNT<br>NOUNT<br>NOUNT<br>NOUNT<br>NOUNT<br>NOUNT<br>NOUNT<br>NOUNT<br>NOUNT<br>NOUNT<br>NOUNT<br>NOUNT<br>NOUNT<br>NOUNT<br>NOUNT<br>NOUNT<br>NOUNT<br>NOUNT<br>NOUNT<br>NOUNT<br>NOUNT<br>NOUNT<br>NOUNT<br>NOUNT<br>NOUNT<br>NOUNT<br>NOUNT<br>NOUNT<br>NOUNT<br>NOUNT<br>NOUNT<br>NOUNT<br>NOUNT<br>NOUNT<br>NOUNT<br>NOUNT<br>NOUNT<br>NOUNT<br>NOUNT<br>NOUNT<br>NOUNT<br>NOUNT<br>NOUNT<br>NOUNT<br>NOUNT<br>NOUNT<br>NOUNT<br>NOUNT<br>NOUNT<br>NOUNT<br>NOUNT<br>NOUNT<br>NOUNT<br>NOUNT<br>NOUNT<br>NOUNT<br>NOUNT<br>NOUNT<br>NOUNT<br>NOUNT<br>NOUNT<br>NOUNT<br>NOUNT<br>NOUNT<br>NOUNT<br>NOUNT<br>NOUNT<br>NOUNT<br>NOUNT<br>NOUNT<br>NOUNT<br>NOUNT<br>NOUNT<br>NOUNT<br>NOUNT<br>NOUNT<br>NOUNT<br>NOUNT<br>NO                                |
|                          | Economic Risk Current                 | The Economic Risk – Current map shows the modelled risk to economic assets across the BFMC area when risk modelling commenced for this plan. Each coloured square on the map represents the risk                                                                                                                                                                                                                                                                                                                                                                                                     | 2. The Agency has not verified or checked the data used to prepare this map. The map may contain errors and omissions. The Agency has not made any attempt to ground truth the map.                                       | ATTAN<br>ATTAN<br>ATTAN<br>ATTAN<br>ATTAN<br>ATTAN<br>ATTAN<br>ATTAN<br>ATTAN<br>ATTAN<br>ATTAN<br>ATTAN<br>ATTAN<br>ATTAN<br>ATTAN<br>ATTAN<br>ATTAN<br>ATTAN<br>ATTAN<br>ATTAN<br>ATTAN<br>ATTAN<br>ATTAN<br>ATTAN<br>ATTAN<br>ATTAN<br>ATTAN<br>ATTAN<br>ATTAN<br>ATTAN<br>ATTAN<br>ATTAN<br>ATTAN<br>ATTAN<br>ATTAN<br>ATTAN<br>ATTAN<br>ATTAN<br>ATTAN<br>ATTAN<br>ATTAN<br>ATTAN<br>ATTAN<br>ATTAN<br>ATTAN<br>ATTAN<br>ATTAN<br>ATTAN<br>ATTAN<br>ATTAN<br>ATTAN<br>ATTAN<br>ATTAN<br>ATTAN<br>ATTAN<br>ATTAN<br>ATTAN<br>ATTAN<br>ATTAN<br>ATTAN<br>ATTAN<br>ATTAN<br>ATTAN<br>ATTAN<br>ATTAN<br>ATTAN<br>ATTAN<br>ATTAN<br>ATTAN<br>ATTAN<br>ATTAN<br>ATTAN<br>ATTAN<br>ATTAN<br>ATTAN<br>ATTAN<br>ATTAN<br>ATTAN<br>ATTAN<br>ATTAN<br>ATTAN<br>ATTAN<br>ATTAN<br>ATTAN<br>ATTAN<br>ATTAN<br>ATTAN<br>ATTAN<br>ATTAN<br>ATTAN<br>ATTAN<br>ATTAN<br>ATTAN<br>ATTAN<br>ATTAN<br>ATTAN<br>ATTAN<br>ATTAN<br>ATTAN<br>ATTAN<br>ATTAN<br>ATTAN<br>ATTAN<br>ATTAN<br>ATTAN<br>ATTAN<br>ATTAN<br>ATTAN<br>ATTAN<br>ATTAN<br>ATTAN<br>ATTAN<br>ATTAN<br>ATTAN<br>ATTAN<br>ATTAN<br>ATTAN<br>ATTAN<br>ATTAN<br>ATTAN<br>ATTAN<br>ATTAN<br>ATTAN<br>ATTAN<br>ATTAN<br>ATTAN<br>ATTAN<br>ATTAN<br>ATTAN<br>ATTAN<br>ATTAN<br>ATTAN<br>ATTAN<br>ATTAN<br>ATTAN<br>ATTAN<br>ATTAN<br>ATTAN<br>ATTAN<br>ATTAN<br>ATTAN<br>ATTAN<br>ATTAN<br>ATTAN<br>ATTAN<br>ATTAN<br>ATTAN<br>ATTAN<br>ATTAN<br>ATTAN<br>ATTAN<br>ATTAN<br>ATTAN<br>ATTAN<br>ATTAN<br>ATTAN<br>ATTAN<br>ATTAN<br>ATTAN<br>ATTAN<br>ATTAN<br>ATTAN<br>ATTAN<br>ATTAN<br>ATTAN<br>ATTAN<br>ATTAN<br>ATTAN<br>ATTAN<br>ATTAN<br>ATTAN<br>ATTAN<br>ATTAN<br>ATTAN<br>ATTAN<br>ATTAN<br>ATTAN<br>ATTAN<br>ATTAN<br>ATTAN<br>ATTAN<br>ATTAN<br>ATTAN<br>ATTAN<br>ATTAN<br>ATTAN<br>ATTAN<br>ATTAN<br>ATTAN<br>ATTAN<br>ATTAN<br>ATTAN<br>ATTAN<br>ATTAN<br>ATTAN<br>ATTAN<br>ATTAN<br>ATTAN<br>ATTAN<br>ATTAN<br>ATTAN<br>ATTAN<br>ATTAN<br>ATTAN<br>ATTAN<br>ATTAN<br>ATTAN<br>ATTAN<br>ATTAN<br>ATTAN<br>ATTAN<br>ATTAN<br>ATTAN<br>ATTAN<br>ATTAN<br>ATTAN<br>ATTAN<br>ATTAN<br>ATTAN<br>ATTAN<br>ATTAN<br>ATTAN<br>ATTAN<br>ATTAN<br>ATTAN<br>ATTAN<br>ATTAN<br>ATTAN<br>ATTAN<br>ATTAN<br>ATTAN<br>ATTAN<br>ATTAN<br>ATTAN<br>ATTAN<br>ATTAN<br>ATTAN<br>ATTAN<br>ATTAN<br>ATTAN<br>ATTAN<br>ATTAN<br>ATTAN<br>ATTAN<br>ATTAN<br>ATTAN<br>ATTAN<br>ATTAN<br>ATTAN<br>ATTAN<br>ATTAN<br>ATTAN<br>ATTAN<br>ATTAN<br>ATTAN<br>ATTAN<br>ATTAN<br>ATTAN<br>ATTAN<br>ATTAN<br>ATTAN<br>ATTAN<br>ATTAN<br>ATTAN<br>ATTAN<br>ATTAN<br>ATTAN<br>ATTAN<br>ATTAN<br>ATTAN<br>ATTAN<br>ATTAN<br>ATTAN<br>ATTAN<br>ATTAN<br>ATTAN<br>ATTAN<br>ATTAN<br>ATTAN<br>ATTAN<br>ATTAN<br>ATTAN<br>ATTAN<br>ATTAN<br>ATTAN<br>ATTAN<br>ATTAN<br>ATTAN<br>ATTAN<br>ATTAN<br>ATTAN<br>ATTAN<br>AT                                |
|                          | Lowest Risk                           | to one or more economic assets. To determine the risk, a 180m grid was created across the BFMC area and all grids where economic assets were present were identified. Then the likelihood of a bush fire starting, spreading and reaching the asset was determined and combined with the potential damage to these assets given the likely fire exposure at each grid. The risk was calculated based on the economic loss (\$) of the modelled damage assessment for the asset and the recovery time (yr), the time it would take to repair or replace that asset. These risk values were then added | <ol> <li>There will be a margin of error in relation to the location of features recorded on the map.</li> <li>The Agency is unable to specify the extent or magnitude of that margin of error.</li> </ol>                | et margin of error.<br>ed and the map produced; and<br>elying on it or the accuracy                                                                                                                                                                                                                                                                                                                                                                                                                                                                                                                                                                                                                                                                                                                                                                                                                                                                                                                                                                                                                                                                                                                                                                                                                                                                                                                                                                                                                                                                                                                                                                                                                                                                                                                                                                                                                                                                                                                                                                                                                                                                                                                                                                                                                                                                                                                                                                                                                                                                                                                                                                                                                                                                                   |
|                          | Low Risk                              |                                                                                                                                                                                                                                                                                                                                                                                                                                                                                                                                                                                                      | <ul><li>4. Significant changes may have occurred:</li><li>i. in the time between which the data was originally collected and the map produced; and</li></ul>                                                              |                                                                                                                                                                                                                                                                                                                                                                                                                                                                                                                                                                                                                                                                                                                                                                                                                                                                                                                                                                                                                                                                                                                                                                                                                                                                                                                                                                                                                                                                                                                                                                                                                                                                                                                                                                                                                                                                                                                                                                                                                                                                                                                                                                                                                                                                                                                                                                                                                                                                                                                                                                                                                                                                                                                                                                       |
|                          | Moderate Risk                         |                                                                                                                                                                                                                                                                                                                                                                                                                                                                                                                                                                                                      | <ul><li>ii. since the map was produced.</li><li>5. Users must, wherever possible, ground truth the map before relying on it or the accuracy of the map or the information recorded on the map for any purpose.</li></ul>  |                                                                                                                                                                                                                                                                                                                                                                                                                                                                                                                                                                                                                                                                                                                                                                                                                                                                                                                                                                                                                                                                                                                                                                                                                                                                                                                                                                                                                                                                                                                                                                                                                                                                                                                                                                                                                                                                                                                                                                                                                                                                                                                                                                                                                                                                                                                                                                                                                                                                                                                                                                                                                                                                                                                                                                       |
|                          | High Risk<br>Highest Risk             | together to calculate the risk to all economic assets within a grid. Therefore, if for example the modelled damage assessment for two assets was calculated at approximately the same \$ loss, the risk will be higher for the asset with the longer recovery time.                                                                                                                                                                                                                                                                                                                                  | 6. The Agency accepts no responsibility for any injury loss or damage arising from the use of this map or any errors or omissions in the information recorded on the map.                                                 | Indemanded Brand B                                                                                                                                                                                                                                                                                                                                                                                                                                                                                                                                                                                                                                        |
|                          |                                       | The 180m grids are aggregated to 540m (i.e. nine grids together) and the risk values summed to calculate the risk for the larger grid size. The risk is then classified into a maximum of five categorie from lowest to highest based on their risk value.                                                                                                                                                                                                                                                                                                                                           | Scale: 1:140,000<br>0 10 20                                                                                                                                                                                               | HIMBERIP<br>NAULU<br>Resorder<br>INNER HAK<br>NUMBERING<br>NUMBERING<br>NUMBERING<br>NUMBERING<br>NUMBERING<br>NUMBERING<br>NUMBERING<br>NUMBERING<br>NUMBERING<br>NUMBERING<br>NUMBERING<br>NUMBERING<br>NUMBERING<br>NUMBERING<br>NUMBERING<br>NUMBERING<br>NUMBERING<br>NUMBERING<br>NUMBERING<br>NUMBERING<br>NUMBERING<br>NUMBERING<br>NUMBERING<br>NUMBERING<br>NUMBERING<br>NUMBERING<br>NUMBERING<br>NUMBERING<br>NUMBERING<br>NUMBERING<br>NUMBERING<br>NUMBERING<br>NUMBERING<br>NUMBERING<br>NUMBERING<br>NUMBERING<br>NUMBERING<br>NUMBERING<br>NUMBERING<br>NUMBERING<br>NUMBERING<br>NUMBERING<br>NUMBERING<br>NUMBERING<br>NUMBERING<br>NUMBERING<br>NUMBERING<br>NUMBERING<br>NUMBERING<br>NUMBERING<br>NUMBERING<br>NUMBERING<br>NUMBERING<br>NUMBERING<br>NUMBERING<br>NUMBERING<br>NUMBERING<br>NUMBERING<br>NUMBERING<br>NUMBERING<br>NUMBERING<br>NUMBERING<br>NUMBERING<br>NUMBERING<br>NUMBERING<br>NUMBERING<br>NUMBERING<br>NUMBERING<br>NUMBERING<br>NUMBERING<br>NUMBERING<br>NUMBERING<br>NUMBERING<br>NUMBERING<br>NUMBERING<br>NUMBERING<br>NUMBERING<br>NUMBERING<br>NUMBERING<br>NUMBERING<br>NUMBERING<br>NUMBERING<br>NUMBERING<br>NUMBERING<br>NUMBERING<br>NUMBERING<br>NUMBERING<br>NUMBERING<br>NUMBERING<br>NUMBERING<br>NUMBERING<br>NUMBERING<br>NUMBERING<br>NUMBERING<br>NUMBERING<br>NUMBERING<br>NUMBERING<br>NUMBERING<br>NUMBERING<br>NUMBERING<br>NUMBERING<br>NUMBERING<br>NUMBERING<br>NUMBERING<br>NUMBERING<br>NUMBERING<br>NUMBERING<br>NUMBERING<br>NUMBERING<br>NUMBERING<br>NUMBERING<br>NUMBERING<br>NUMBERING<br>NUMBERING<br>NUMBERING<br>NUMBERING<br>NUMBERING<br>NUMBERING<br>NUMBERING<br>NUMBERING<br>NUMBERING<br>NUMBERING<br>NUMBERING<br>NUMBERING<br>NUMBERING<br>NUMBERING<br>NUMBERING<br>NUMBERING<br>NUMBERING<br>NUMBERING<br>NUMBERING<br>NUMBERING<br>NUMBERING<br>NUMBERING<br>NUMBERING<br>NUMBERING<br>NUMBERING<br>NUMBERING<br>NUMBERING<br>NUMBERING<br>NUMBERING<br>NUMBERING<br>NUMBERING<br>NUMBERING<br>NUMBERING<br>NUMBERING<br>NUMBERING<br>NUMBERING<br>NUMBERING<br>NUMBERING<br>NUMBERING<br>NUMBERING<br>NUMBERING<br>NUMBERING<br>NUMBERING<br>NUMBERING<br>NUMBERING<br>NUMBERING<br>NUMBERING<br>NUMBERING<br>NUMBERING<br>NUMBERING<br>NUMBERING<br>NUMBERING<br>NUMBERING<br>NUMBERING<br>NUMBERING<br>NUMBERING<br>NUMBERING<br>NUMBERING<br>NUMBERING<br>NUMBERING<br>NUMBERING<br>NUMBERING<br>NUMBERING<br>NUMBERING<br>NUMBERING<br>NUMBERING<br>NUMBERING<br>NUMBERING<br>NUMBERING<br>NUMBERING<br>NUMBERING<br>NUMBERING<br>NUMBERING<br>NUMBERING<br>NUMBERING<br>NUMBERING<br>NUMBERING<br>NUMBERING<br>NUMBERING<br>NUMBERING<br>NUMBERING<br>NUMBERING<br>NUMBERING<br>NUMBERING<br>NUMBERING<br>NUMBERING<br>NUMBERING<br>NUMBERING<br>NUMBERING<br>NU |
| Lake George              |                                       | The map displays the comparative risk across the BFMC area from a landscape perspective, that is, where in the BFMC are the highest risk area compared to other areas. If an economic asset is located in the lowest risk category, this does not mean that the asset could not be damaged in a bush fire,                                                                                                                                                                                                                                                                                           | Kilometres PRODUCTION INFORMATION                                                                                                                                                                                         | OCUPER<br>ADAMINIARY<br>CLD ADAMINIARY<br>CLD ADAMIN                                                                                                                                                                                                                                                                                                                                                                        |
| Economic Risk<br>Current |                                       | it is just less likely to be damaged compared to an asset in a higher level risk category.                                                                                                                                                                                                                                                                                                                                                                                                                                                                                                           | Base Data: © LPI, SPOT, SKM, OEH, Sensis, Kattron<br>Map Projection: GDA 1994 NSW Lambert<br>Projection: Lambert Conformal Conic<br>Print Date 31/03/2025 12:36:38 PM<br>Produced by: NSW Rural Fire Service for the BFMC | COMMA BOOK AND                                                                                                                                                                                                                                                                                                                                                                                                                                                                                                                                                                                                                                                                                                                                                                                                                                                                                                                                                                                                                                                                                                                                                                                                                                                                                                                                                                                                                                                                                                                                                                                                                                                                                                                                                                                                                                                                                                                                                                                                                                                                                                                                                                                                                                                                                                                                                                                                                                                                                                                                                                                                                                                                                                                    |